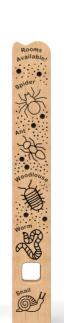

## **Play Time Totem Poles**

**Product Dimensions** 

195mm (L) 95mm (W) 1500mm (H)

Each totem pole brings a new dimension of educational play to a playground.

- Height and Hands
- Finger Maze Madness
- Minibeast Manor
- Treasure Map