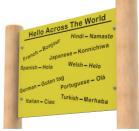

### **HDPE Play Panels**

**Product Dimensions** 

1050mm (L) 125mm (W) 1190mm (H)

**HDPE Play Panels available with timber** legs or as panels only. Available in a variety of colours.

**Lower Case Alphabet Play Panel** 

**Upper & Lower Case Alphabet Play Panel** 

**Upper Case Alphabet Play Panel** 

Shop **Play Panel** 

**Hello Across** the World **Play Panel** 

Frog, Duck, Fish **Play Panel** 

**Number Jumble Play Panel** 