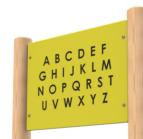

### **HDPE Play Panels**

**Product Dimensions** 

1050mm (L) 125mm (W) 1190mm (H)

**HDPE Play Panels available with timber** legs or as panels only. Available in a variety of colours.

**Lower Case Alphabet Play Panel** 

**Upper & Lower Case Alphabet Play Panel** 

**Upper Case Alphabet Play Panel** 

Shop **Play Panel** 

**Hello Across** the World **Play Panel** 

Frog, Duck, Fish **Play Panel** 

**Number Jumble Play Panel** 