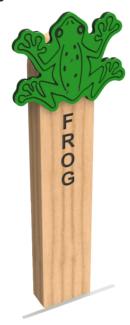

#### **Animal Posts**

**Product Dimensions** 

280-462mm (L) 114mm (W) 1000mm (H)

35 Different UK animal designs available in a variety of different HDPE colours. More Animal Post designs can be found in the Stand Alone product range.