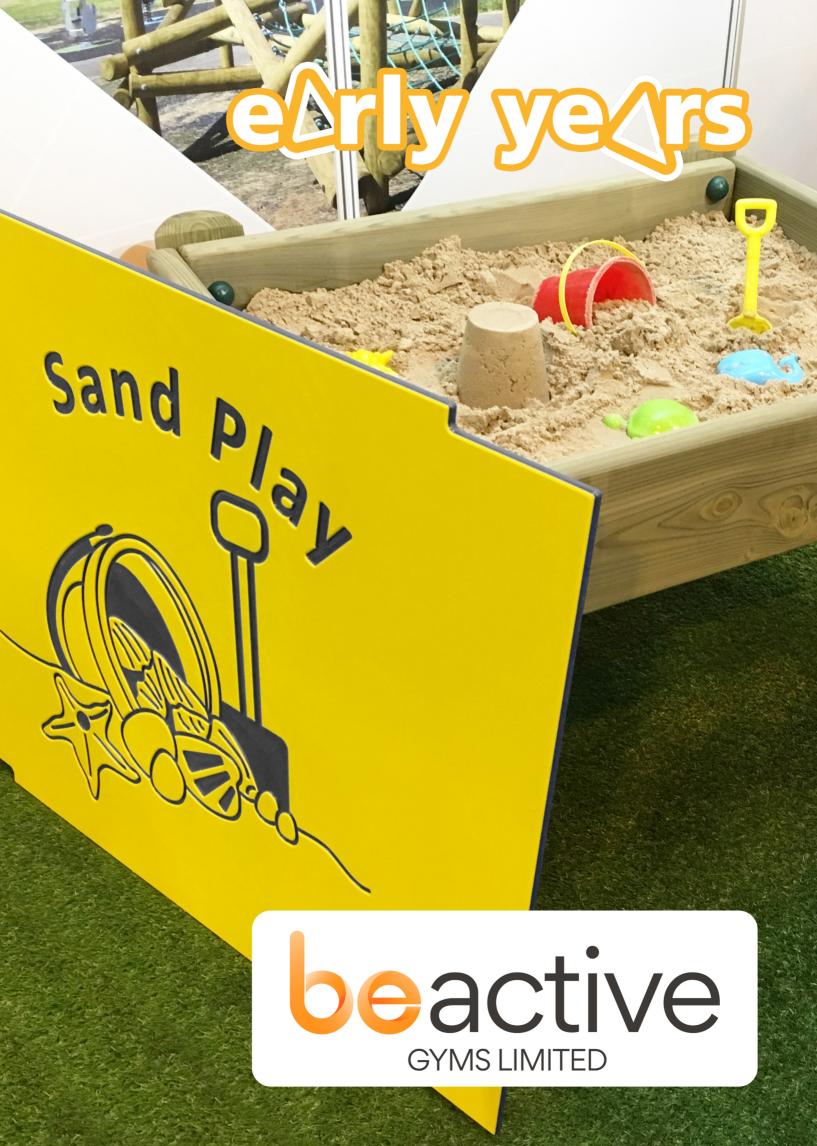

## early years

#### **Animal Posts**

**Product Dimensions** 

280-462mm (L) 114mm (W) 1000mm (H)

35 Different UK animal designs available in a variety of different HDPE colours. More Animal Post designs can be found in the Stand Alone product range.







### **Talk Tubes**

**Product Dimensions** 1100mm (H)

Available in 2 and 3 way configurations, connected via 6m of plastic tubing 200mm below ground.





### **HDPE Play Panels**

**Product Dimensions** 

1050mm (L) 125mm (W) 1190mm (H)

**HDPE Play Panels available with timber** legs or as panels only. Available in a variety of colours.



**Lower Case Alphabet Play Panel** 



**Upper & Lower Case Alphabet Play Panel** 



**Upper Case Alphabet Play Panel** 

Shop **Play Panel** 



**Hello Across** the World **Play Pane