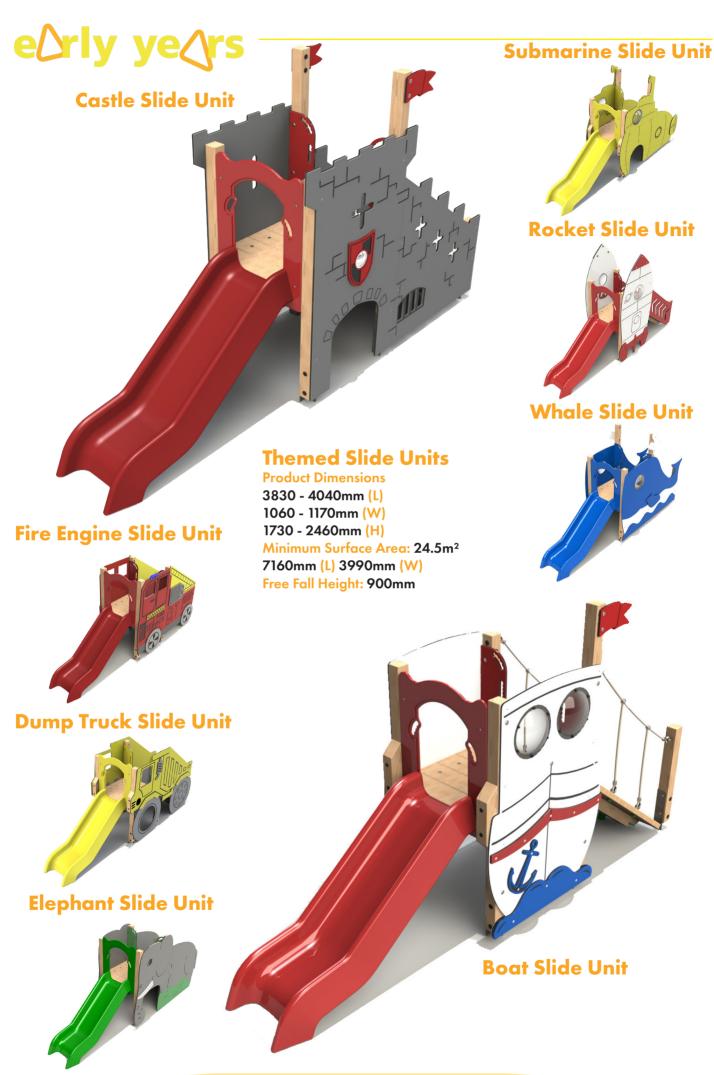

Play Panel** 



Number Jumbl

# early years

#### **Seasonal Totem Poles**

**Product Dimensions** 

195mm (L) 95mm (W) 1500mm (H)

The seasonal totem poles contain playful references to each season of the year.

- Spring
- Summer
- Autumn
- Winter











## **Nursery Rhyme Totem Poles**

**Product Dimensions** 

195mm (L) 95mm (W) 1500mm (H)

Each totem pole contains a nursery rhyme with icons.

- Hey Diddle Diddle
- Humpty Dumpty
- Incy Wincy Spider
- Twinkle Twinkle

## **Play Time Totem Poles**

**Product Dimensions** 

195mm (L) 95mm (W) 1500mm (H)

Each totem pole brings a new dimension of educational play to a playground.

- Height and Hands
- Finger Maze Madness
- Minibeast Manor
- Treasure Map

All totem poles are sold individually but can be purchased as a group.



















The ability to offer unrivalled value for money whilst still ensuring exceptional quality and longevity is key. The Early Years range accommodates all budgets and play scheme sizes. Our uncompromising approach to safety during the design and manufacturing process is paramount. With this in mind the Early Years range is designed to meet the requirements of BS EN 1176.

In order to ensure the highest level of accuracy, all units are produced on our custom made, state of the art, 6 Axis CNC machine. This technology allows us to offer unparalleled accuracy in the field of play timber production.