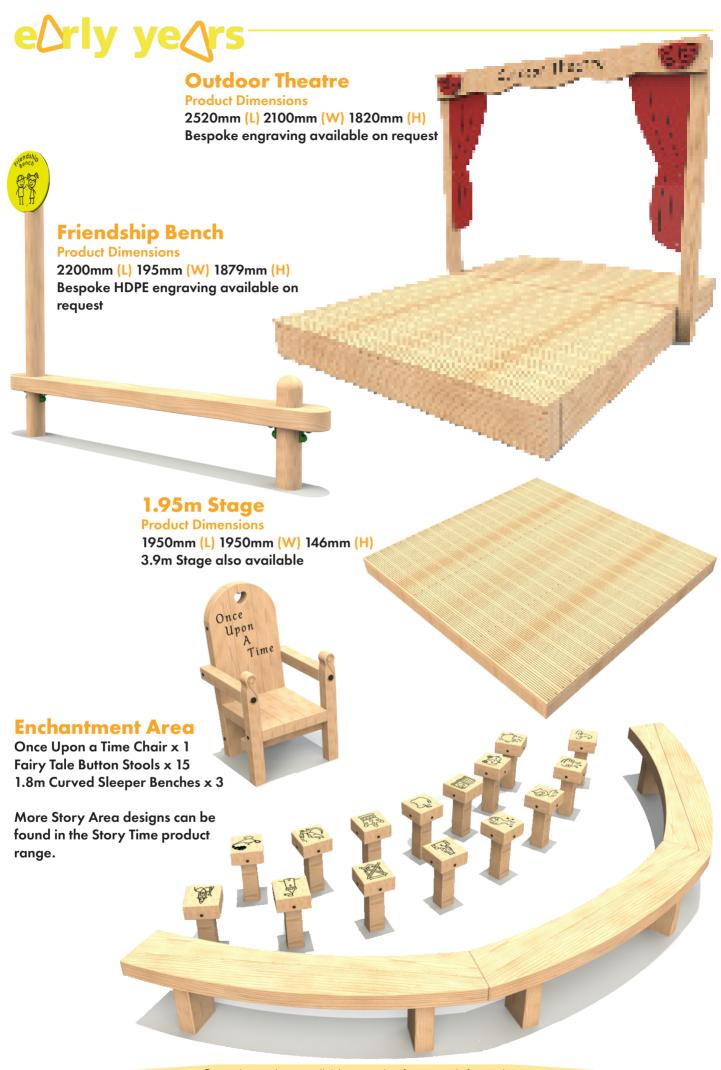

## early years

#### **Animal Posts**

**Product Dimensions** 

280-462mm (L) 114mm (W) 1000mm (H)

35 Different UK animal designs available in a variety of different HDPE colours. More Animal Post designs can be found in the Stand Alone product range.







### **Talk Tubes**

**Product Dimensions** 1100mm (H)

Available in 2 and 3 way configurations, connected via 6m of plastic tubing 200mm below ground.





### **HDPE Play Panels**

**Product Dimensions** 

1050mm (L) 125mm (W) 1190mm (H)

**HDPE Play Panels available with timber** legs or as panels only. Available in a variety of colours.



**Lower Case Alphabet Play Panel** 



**Upper & Lower Case Alphabet Play Panel** 



**Upper Case Alphabet Play Panel** 

Shop **Play Panel** 



**Hello Across** the World **Play Panel**