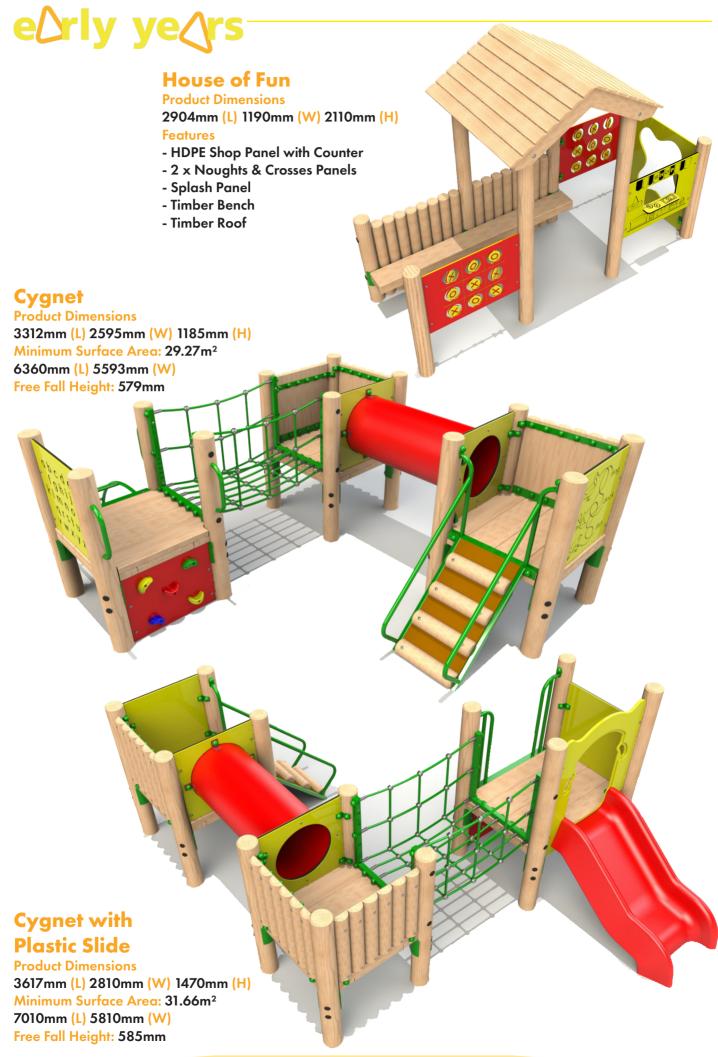

ay Panel** 



Number Jumbl

# early years

#### **Seasonal Totem Poles**

**Product Dimensions** 

195mm (L) 95mm (W) 1500mm (H)

The seasonal totem poles contain playful references to each season of the year.

- Spring
- Summer
- Autumn
- Winter











## **Nursery Rhyme Totem Poles**

**Product Dimensions** 

195mm (L) 95mm (W) 1500mm (H)

Each totem pole contains a nursery rhyme with icons.

- Hey Diddle Diddle
- Humpty Dumpty
- Incy Wincy Spider
- Twinkle Twinkle

## **Play Time Totem Poles**

**Product Dimensions** 

195mm (L) 95mm (W) 1500mm (H)

Each totem pole brings a new dimension of educational play to a playground.

- Height and Hands
- Finger Maze Madness
- Minibeast Manor
- Treasure Map

All totem poles are sold individually but can be purchased as a group.



















The ability to offer unrivalled value for money whilst still ensuring exceptional quality and longevity is key. The Early Years range accommodates all budgets and play scheme sizes. Our uncompromising approach to safety during the design and manufacturing process is paramount. With this in mind the Early Years range is designed to meet the requirements of BS EN 1176.

In order to ensure the highest level of accuracy, all units are produced on our custom made, state of the art, 6 Axis CNC machine. This technology allows us to offer unparalleled accuracy in the field of play timber production.