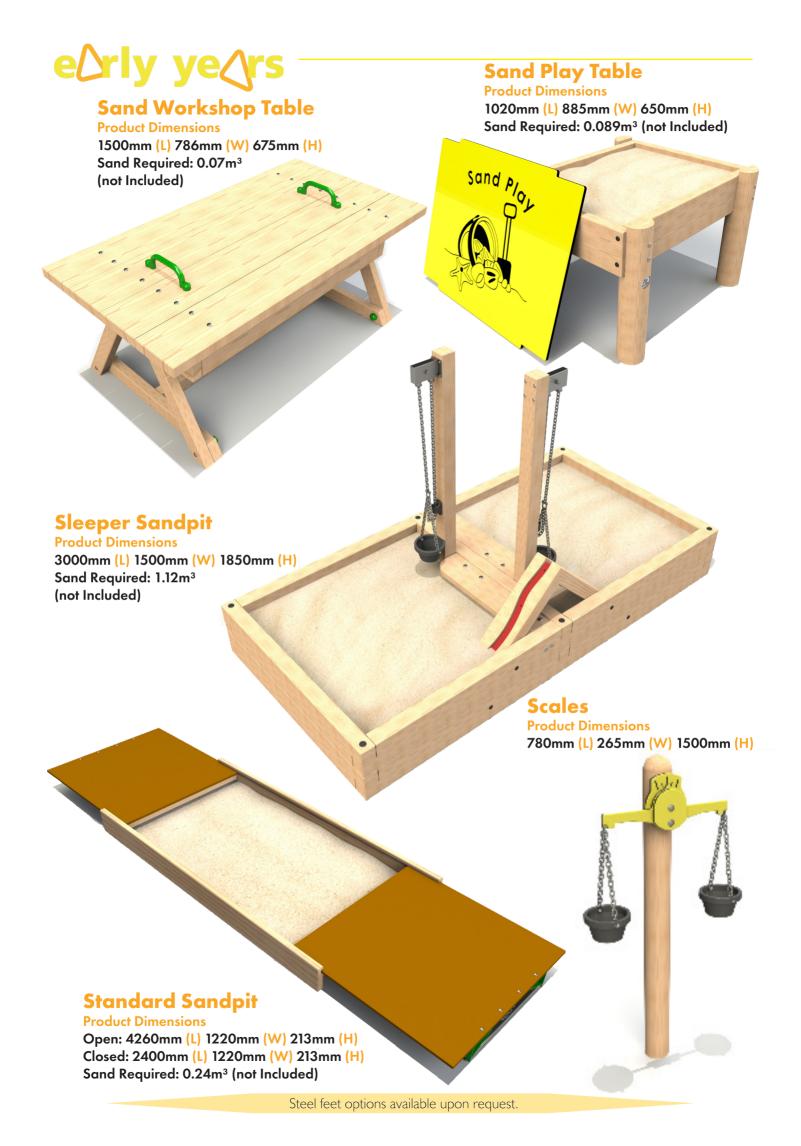

## early years

#### **Animal Posts**

**Product Dimensions** 

280-462mm (L) 114mm (W) 1000mm (H)

35 Different UK animal designs available in a variety of different HDPE colours. More Animal Post designs can be found in the Stand Alone product range.







### **Talk Tubes**

**Product Dimensions** 1100mm (H)

Available in 2 and 3 way configurations, connected via 6m of plastic tubing 200mm below ground.





### **HDPE Play Panels**

**Product Dimensions** 

1050mm (L) 125mm (W) 1190mm (H)

**HDPE Play Panels available with timber** legs or as panels only. Available in a variety of colours.



**Lower Case Alphabet Play Panel** 



**Upper & Lower Case Alphabet Play Panel** 



**Upper Case Alphabet Play Panel** 

Shop **Play Panel** 



**Hello Across** the World **Play Panel**