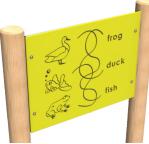

### **HDPE Play Panels**

**Product Dimensions** 

1050mm (L) 125mm (W) 1190mm (H)

**HDPE Play Panels available with timber** legs or as panels only. Available in a variety of colours.

**Lower Case Alphabet Play Panel** 

**Upper & Lower Case Alphabet Play Panel** 

**Upper Case Alphabet Play Panel** 

Shop **Play Panel** 

**Hello Across** the World **Play Panel** 

Frog, Duck, Fish **Play Panel** 

**Number Jumble Play Panel** 