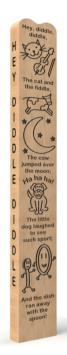

## **Nursery Rhyme Totem Poles**

**Product Dimensions** 

195mm (L) 95mm (W) 1500mm (H)

Each totem pole contains a nursery rhyme with icons.

- Hey Diddle Diddle
- Humpty Dumpty
- Incy Wincy Spider
- Twinkle Twinkle