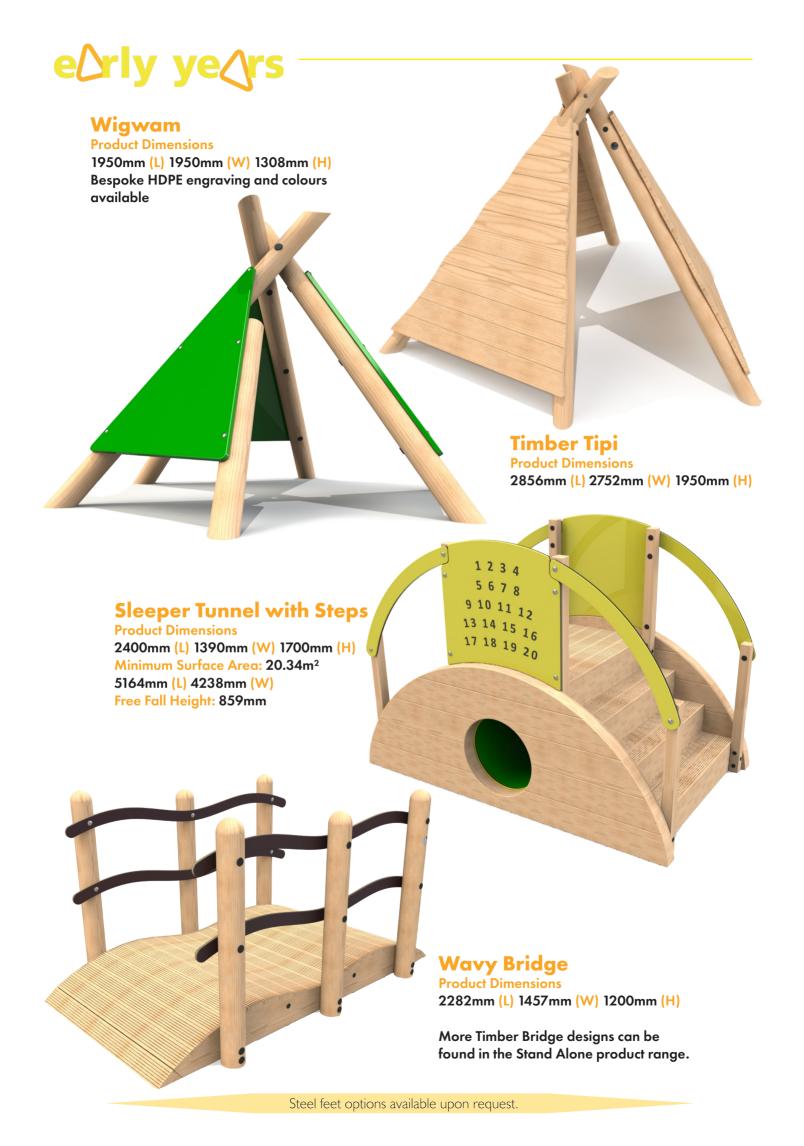

## early years

#### **Animal Posts**

**Product Dimensions** 

280-462mm (L) 114mm (W) 1000mm (H)

35 Different UK animal designs available in a variety of different HDPE colours. More Animal Post designs can be found in the Stand Alone product range.







### **Talk Tubes**

**Product Dimensions** 1100mm (H)

Available in 2 and 3 way configurations, connected via 6m of plastic tubing 200mm below ground.





### **HDPE Play Panels**

**Product Dimensions** 

1050mm (L) 125mm (W) 1190mm (H)

**HDPE Play Panels available with timber** legs or as panels only. Available in a variety of colours.



**Lower Case Alphabet Play Panel** 



**Upper & Lower Case Alphabet Play Panel** 



**Upper Case Alphabet Play Panel** 

Shop **Play Panel** 



**Hello Across** the World **Play Panel**