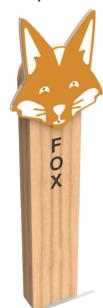

#### **Animal Posts**

**Product Dimensions** 

280-462mm (L) 114mm (W) 1000mm (H)

35 Different UK animal designs available in a variety of different HDPE colours. More Animal Post designs can be found in the Stand Alone product range.