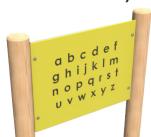

### **HDPE Play Panels**

**Product Dimensions** 

1050mm (L) 125mm (W) 1190mm (H)

**HDPE Play Panels available with timber** legs or as panels only. Available in a variety of colours.

**Lower Case Alphabet Play Panel** 