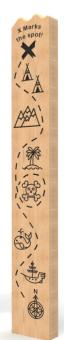

## **Play Time Totem Poles**

**Product Dimensions** 

195mm (L) 95mm (W) 1500mm (H)

Each totem pole brings a new dimension of educational play to a playground.

- Height and Hands
- Finger Maze Madness
- Minibeast Manor
- Treasure Map