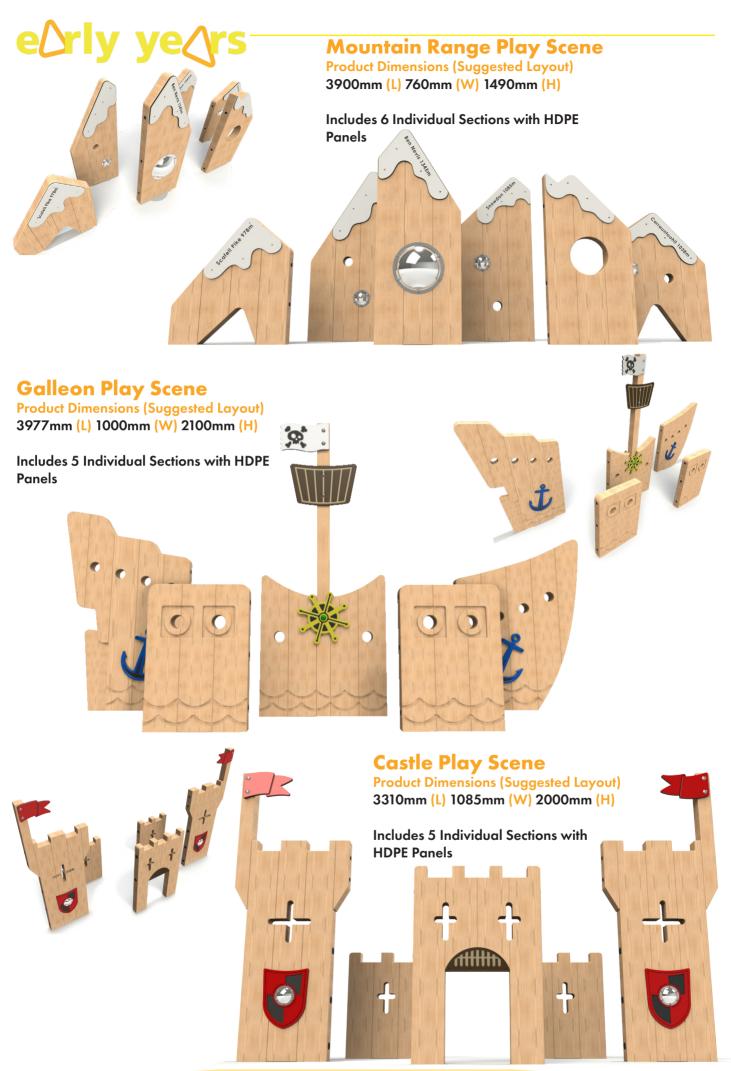

e Play Panel** 



Number Jumbl

# early years

#### **Seasonal Totem Poles**

**Product Dimensions** 

195mm (L) 95mm (W) 1500mm (H)

The seasonal totem poles contain playful references to each season of the year.

- Spring
- Summer
- Autumn
- Winter











## **Nursery Rhyme Totem Poles**

**Product Dimensions** 

195mm (L) 95mm (W) 1500mm (H)

Each totem pole contains a nursery rhyme with icons.

- Hey Diddle Diddle
- Humpty Dumpty
- Incy Wincy Spider
- Twinkle Twinkle

## **Play Time Totem Poles**

**Product Dimensions** 

195mm (L) 95mm (W) 1500mm (H)

Each totem pole brings a new dimension of educational play to a playground.

- Height and Hands
- Finger Maze Madness
- Minibeast Manor
- Treasure Map

All totem poles are sold individually but can be purchased as a group.



















The ability to offer unrivalled value for money whilst still ensuring exceptional quality and longevity is key. The Early Years range accommodates all budgets and play scheme sizes. Our uncompromising approach to safety during the design and manufacturing process is paramount. With this in mind the Early Years range is designed to meet the requirements of BS EN 1176.

In order to ensure the highest level of accuracy, all units are produced on our custom made, state of the art, 6 Axis CNC machine. This technology allows us to offer unparalleled accuracy in the field of play timber production.