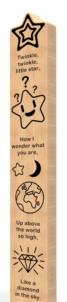

## **Nursery Rhyme Totem Poles**

**Product Dimensions** 

195mm (L) 95mm (W) 1500mm (H)

Each totem pole contains a nursery rhyme with icons.

- Hey Diddle Diddle
- Humpty Dumpty
- Incy Wincy Spider
- Twinkle Twinkle