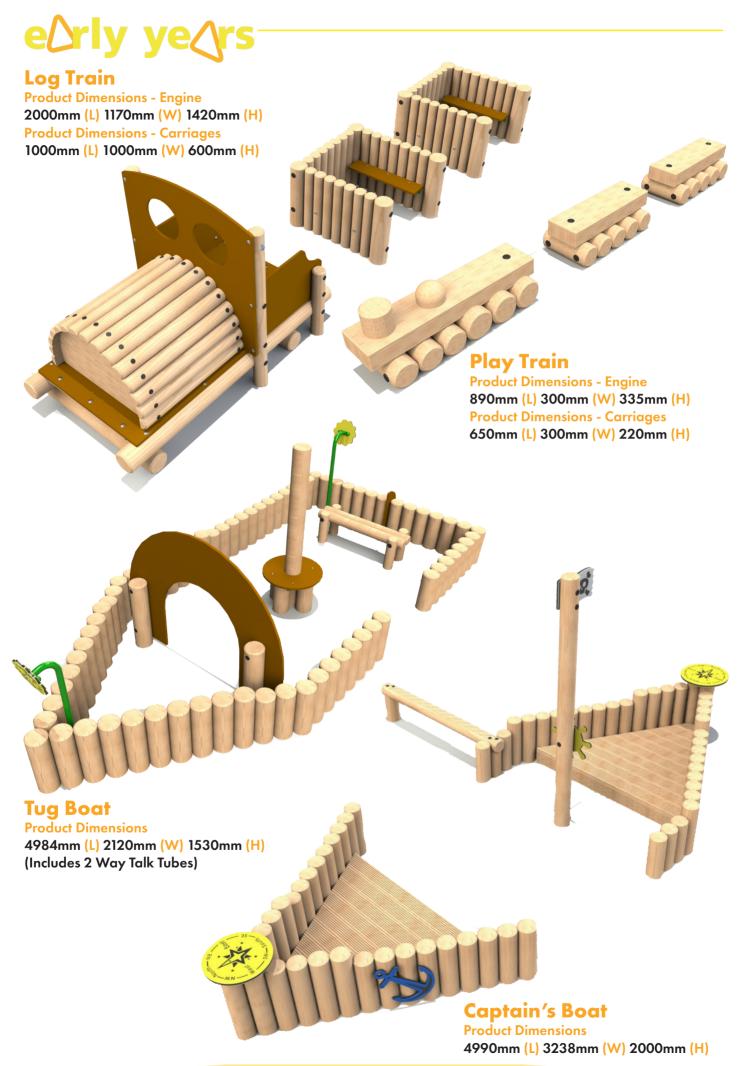

## early years

#### **Animal Posts**

**Product Dimensions** 

280-462mm (L) 114mm (W) 1000mm (H)

35 Different UK animal designs available in a variety of different HDPE colours. More Animal Post designs can be found in the Stand Alone product range.







### **Talk Tubes**

**Product Dimensions** 1100mm (H)

Available in 2 and 3 way configurations, connected via 6m of plastic tubing 200mm below ground.





### **HDPE Play Panels**

**Product Dimensions** 

1050mm (L) 125mm (W) 1190mm (H)

**HDPE Play Panels available with timber** legs or as panels only. Available in a variety of colours.



**Lower Case Alphabet Play Panel** 



**Upper & Lower Case Alphabet Play Panel** 



**Upper Case Alphabet Play Panel** 

Shop **Play Panel** 



**Hello Across** the World **Play Panel*