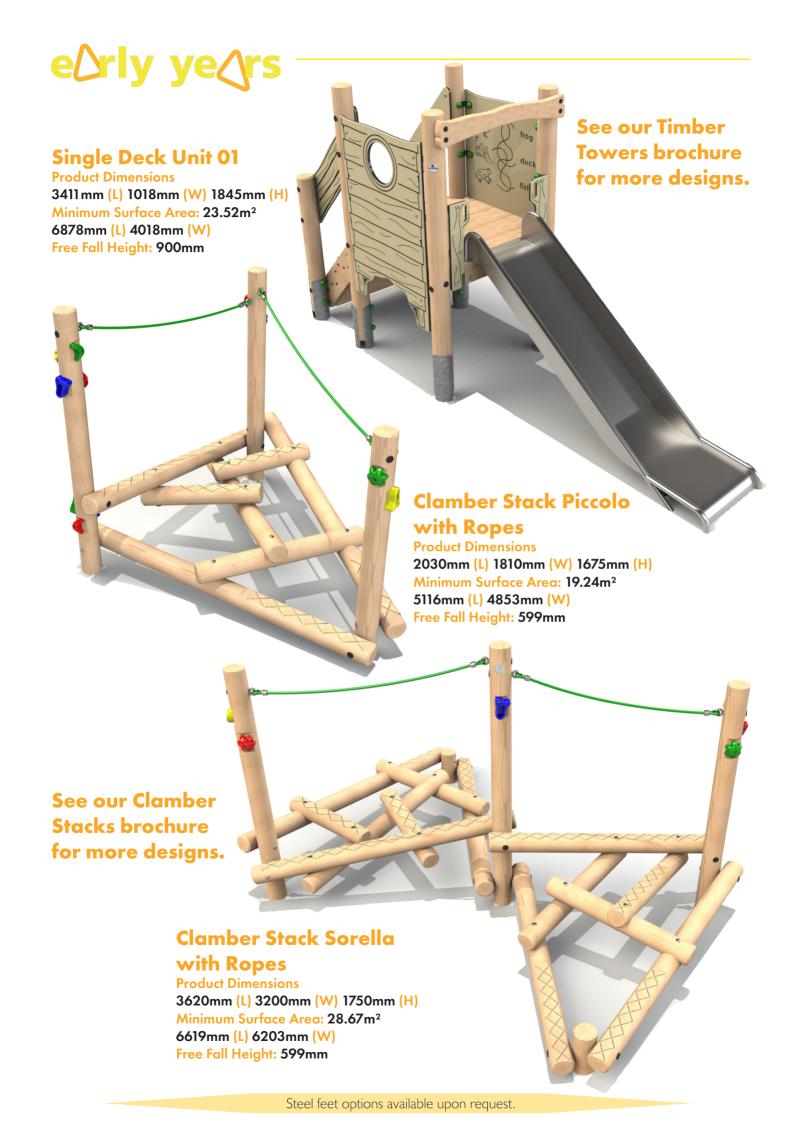

Panel** 



Number Jumbl

# early years

#### **Seasonal Totem Poles**

**Product Dimensions** 

195mm (L) 95mm (W) 1500mm (H)

The seasonal totem poles contain playful references to each season of the year.

- Spring
- Summer
- Autumn
- Winter











## **Nursery Rhyme Totem Poles**

**Product Dimensions** 

195mm (L) 95mm (W) 1500mm (H)

Each totem pole contains a nursery rhyme with icons.

- Hey Diddle Diddle
- Humpty Dumpty
- Incy Wincy Spider
- Twinkle Twinkle

## **Play Time Totem Poles**

**Product Dimensions** 

195mm (L) 95mm (W) 1500mm (H)

Each totem pole brings a new dimension of educational play to a playground.

- Height and Hands
- Finger Maze Madness
- Minibeast Manor
- Treasure Map

All totem poles are sold individually but can be purchased as a group.



















The ability to offer unrivalled value for money whilst still ensuring exceptional quality and longevity is key. The Early Years range accommodates all budgets and play scheme sizes. Our uncompromising approach to safety during the design and manufacturing process is paramount. With this in mind the Early Years range is designed to meet the requirements of BS EN 1176.

In order to ensure the highest level of accuracy, all units are produced on our custom made, state of the art, 6 Axis CNC machine. This technology allows us to offer unparalleled accuracy in the field of play timber production.