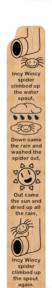

## **Nursery Rhyme Totem Poles**

**Product Dimensions** 

195mm (L) 95mm (W) 1500mm (H)

Each totem pole contains a nursery rhyme with icons.

- Hey Diddle Diddle
- Humpty Dumpty
- Incy Wincy Spider
- Twinkle Twinkle