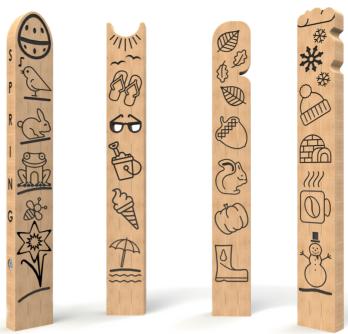

#### **Seasonal Totem Poles**

**Product Dimensions** 

195mm (L) 95mm (W) 1500mm (H)

The seasonal totem poles contain playful references to each season of the year.

- Spring
- Summer
- Autumn
- Winter