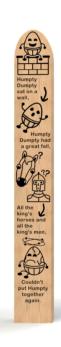

## **Nursery Rhyme Totem Poles**

**Product Dimensions** 

195mm (L) 95mm (W) 1500mm (H)

Each totem pole contains a nursery rhyme with icons.

- Hey Diddle Diddle
- Humpty Dumpty
- Incy Wincy Spider
- Twinkle Twinkle