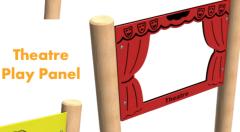

### **HDPE Play Panels**

**Product Dimensions** 

1050mm (L) 125mm (W) 1190mm (H)

**HDPE Play Panels available with timber** legs or as panels only. Available in a variety of colours.

**Lower Case Alphabet Play Panel** 

**Upper & Lower Case Alphabet Play Panel** 

**Upper Case Alphabet Play Panel** 

Shop **Play Panel** 

**Hello Across** the World **Play Panel** 

Frog, Duck, Fish **Play Panel** 

**Number Jumble Play Panel** 