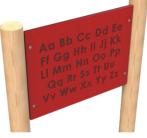

**Upper & Lower Case Alphabet Play Panel** 

**Upper Case Alphabet Play Panel** 

Shop **Play Panel** 

**Hello Across** the World **Play Panel** 

Frog, Duck, Fish **Play Panel** 

**Number Jumble Play Panel** 