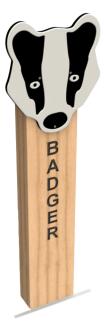

#### **Animal Posts**

**Product Dimensions** 

280-462mm (L) 114mm (W) 1000mm (H)

35 Different UK animal designs available in a variety of different HDPE colours. More Animal Post designs can be found in the Stand Alone product range.