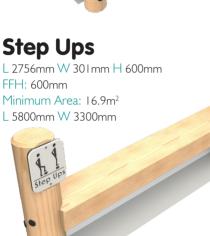

### L 4940mm W 3835mm

Step Ups

Warm Up Bench L 2000mm W 835mm H 1250mm

FFH: 200mm

Minimum Area: 17.4m<sup>2</sup>

Sit Up Bench L 2100mm ₩ 1080mm H 700mm FFH: 700mm Minimum Area: 18.7m<sup>2</sup> L 5000mm ₩ 4080mm

### **Vertical Leg Raise**

L 745mm W 750mm H 1600mm FFH: 1200mm Minimum Area: 11.7m<sup>2</sup> L 3750mm W 3575mm

**Step Ups** 

Minimum Area: 16.9m<sup>2</sup>

L 5800mm W 3300mm

FFH: 600mm