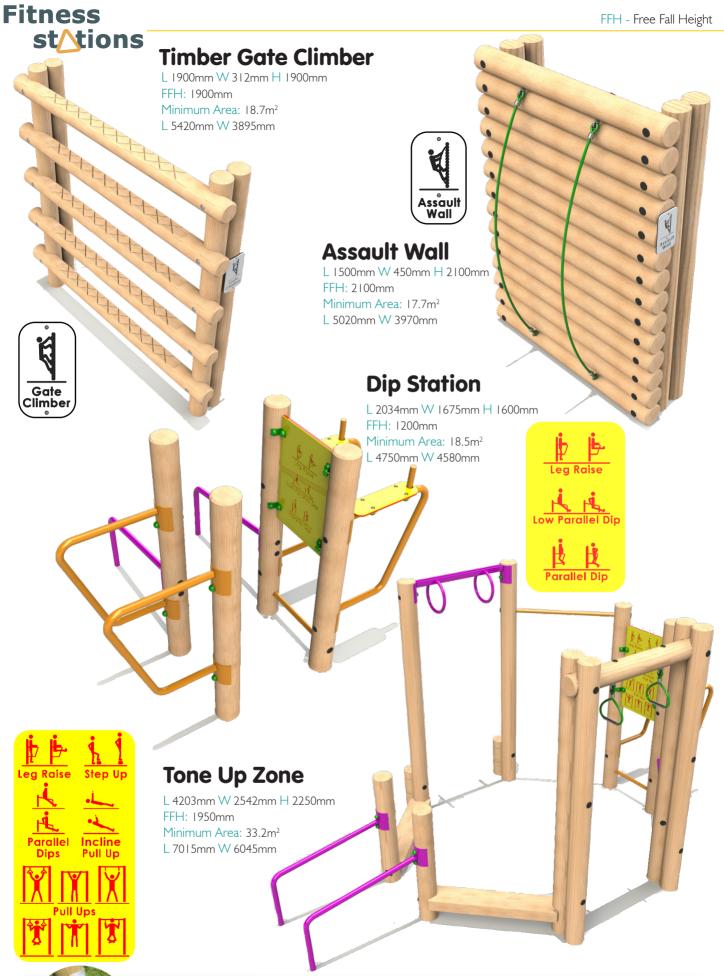

300mm

FFH: 600mm

#### Low Parallette Bars

L 1076mm W 750mm H 1000mm FFH: 1000mm Minimum Area: 12.7m<sup>2</sup> L 3980mm W 3600mm



#### **Parallel Dips**

L 745mm W 750mm H 1600mm FFH: 1175mm Minimum Area: 11.6m<sup>2</sup> L 3645mm W 3600mm



#### Steel feet

Parallel Dips

Galvanised steel feet can be fitted on all Fitness Equipment items for a small additional charge. Steel feet offer an alternative to in ground timbers and can be used in both wet pour surfacing and extended for loose fill bark.

Steel Feet option available, more details and prices are available upon request





Steel Feet option available, more details and prices are available upon request

loose fill bark.

offer an alternative to in ground timbers and can be used in both wet pour surfacing and extended for







#### Steel feet

Galvanised steel feet can be fitted on all Fitness Equipment items for a small additional charge. Steel feet offer an alternative to in ground timbers and can be used in both wet pour surfacing and extended for loose fill bark.



Other Steel colours are available upon request

Steel Feet option available, more details and prices are available upon request



The ability to offer unrivalled value for money whilst still ensuring exceptional quality and longevity is key. The Fitness range accommodates a range of budgets and play scheme sizes.

Our uncompromising approach to safety during the design and manufacturing process is paramount. In order to ensure the highest level of accuracy, all units are produced on a custom made, state of the art, 6 Axis CNC machine. This t