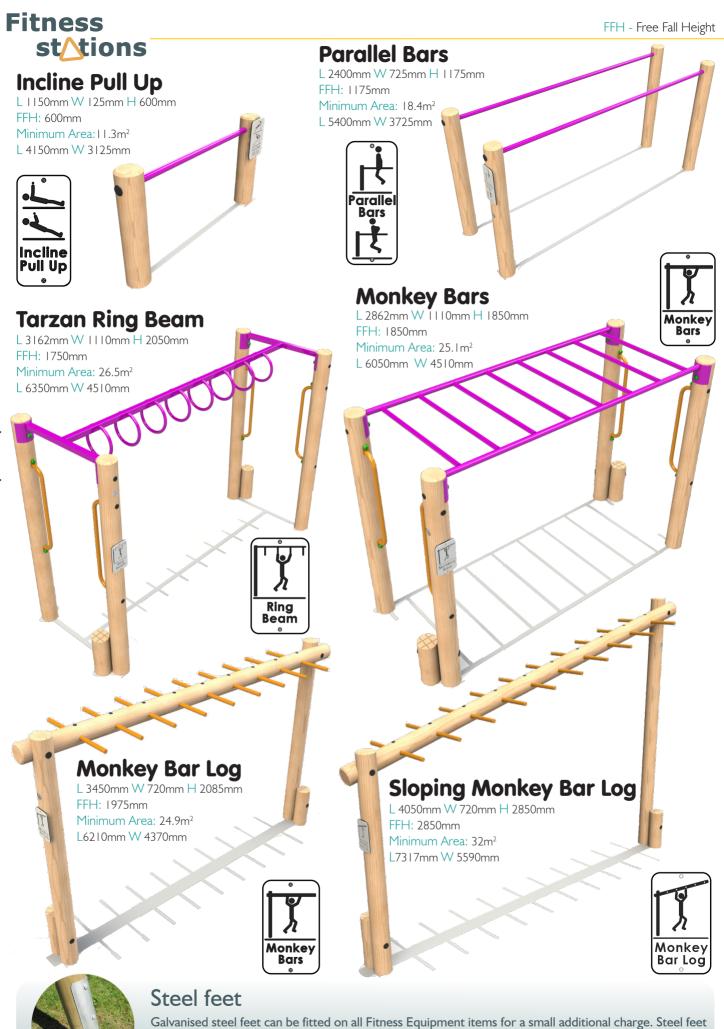

#### Steel feet

Galvanised steel feet can be fitted on all Fitness Equipment items for a small additional charge. Steel feet offer an alternative to in ground timbers and can be used in both wet pour surfacing and extended for loose fill bark.