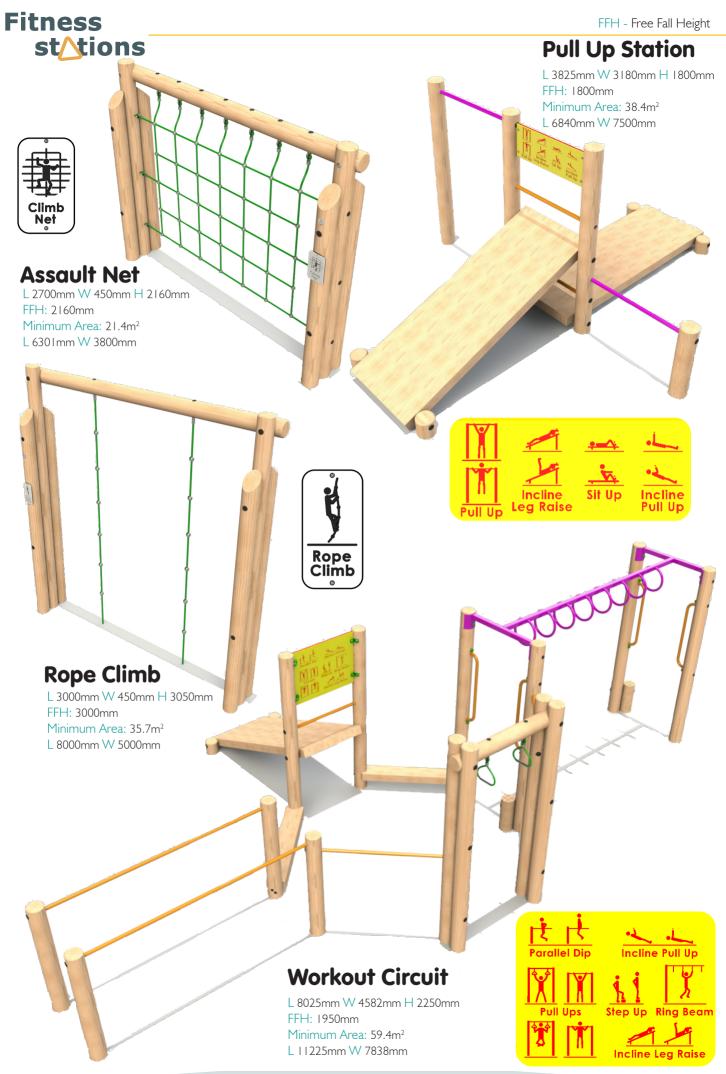

#### **Fitness** st<u>\</u>tions

**Incline Leg Raise** 

L 1975mm W 1080mm H 1500mm FFH: 1500mm Minimum Area: 18.1m<sup>2</sup> L 4858mm W 4080mm

### L 4940mm W 3835mm

Step Ups

Warm Up Bench L 2000mm W 835mm H 1250mm

FFH: 200mm

Minimum Area: 17.4m<sup>2</sup>

Sit Up Bench L 2100mm ₩ 1080mm H 700mm FFH: 700mm Minimum Area: 18.7m<sup>2</sup> L 5000mm ₩ 4080mm

### **Vertical Leg Raise**

L 745mm W 750mm H 1600mm FFH: 1200mm Minimum Area: 11.7m<sup>2</sup> L 3750mm W 3575mm

**Step Ups** 

Minimum Area: 16.9m<sup>2</sup>

L 5800mm W 3300mm

FFH: 600mm

#### Low Parallette Bars

L 1076mm W 750mm H 1000mm FFH: 1000mm Minimum Area: 12.7m<sup>2</sup> L 3980mm W 3600mm

#### **Parallel Dips**

L 745mm W 750mm H 1600mm FFH: 1175mm Minimum Area: 11.6m<sup>2</sup> L 3645mm W 3600mm