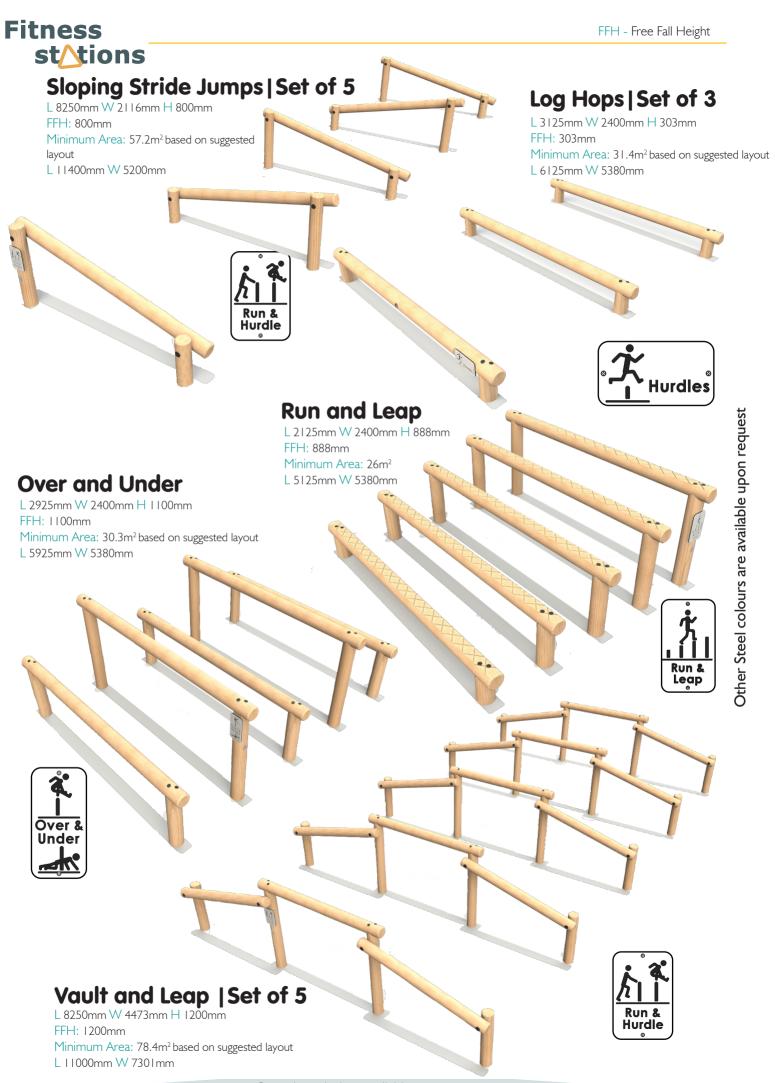

3300mm

FFH: 600mm

#### Low Parallette Bars

L 1076mm W 750mm H 1000mm FFH: 1000mm Minimum Area: 12.7m<sup>2</sup> L 3980mm W 3600mm



#### **Parallel Dips**

L 745mm W 750mm H 1600mm FFH: 1175mm Minimum Area: 11.6m<sup>2</sup> L 3645mm W 3600mm



#### Steel feet

Parallel Dips

Galvanised steel feet can be fitted on all Fitness Equipment items for a small additional charge. Steel feet offer an alternative to in ground timbers and can be used in both wet pour surfacing and extended for loose fill bark.

Steel Feet option available, more details and prices are available upon request





Steel Feet option available, more details and prices are available upon request

loose fill bark.

offer an alternative to in ground timbers and can be used in both wet pour surfacing and extended for







#### Steel feet

Galvanised steel feet can be fitted on all Fitness Equipment items for a small additional charge. Steel feet offer an alternative to in ground timbers and can be used in both wet pour surfacing and extended for loose fill bark.



Other Steel colours are available upon request

Steel Feet option available, more details and prices are available upon request



The ability to offer unrivalled value for money whilst still ensuring exceptional quality and longevity is key. The Fitness range accommodates a range of budgets and play scheme sizes.

Our uncompromising approach to safety during the design and manufacturing process is paramount. In order to ensure the highest level of accuracy, all units are produced on a custom made, state of the art, 6 Axis CNC machine. This