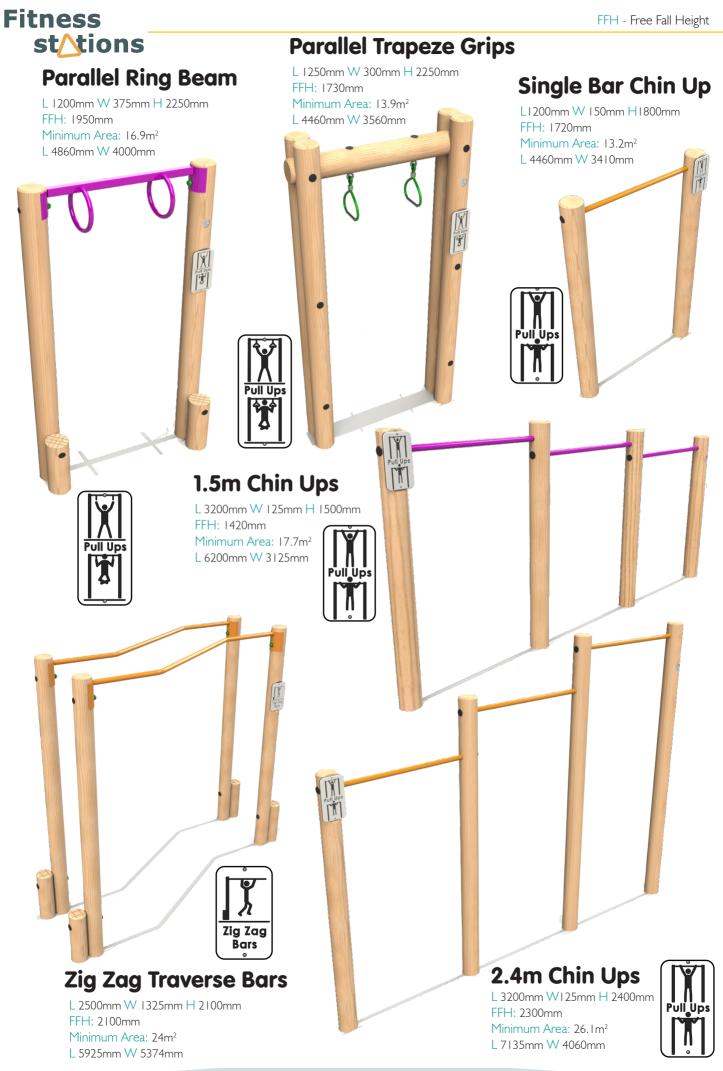

>2</sup> L 5000mm ₩ 4080mm





### **Vertical Leg Raise**

L 745mm W 750mm H 1600mm FFH: 1200mm Minimum Area: 11.7m<sup>2</sup> L 3750mm W 3575mm

**Step Ups** 

Minimum Area: 16.9m<sup>2</sup>

L 5800mm W 3300mm

FFH: 600mm

#### Low Parallette Bars

L 1076mm W 750mm H 1000mm FFH: 1000mm Minimum Area: 12.7m<sup>2</sup> L 3980mm W 3600mm



#### **Parallel Dips**

L 745mm W 750mm H 1600mm FFH: 1175mm Minimum Area: 11.6m<sup>2</sup> L 3645mm W 3600mm



#### Steel feet

Parallel Dips

Galvanised steel feet can be fitted on all Fitness Equipment items for a small additional charge. Steel feet offer an alternative to in ground timbers and can be used in both wet pour surfacing and extended for loose fill bark.

Steel Feet option available, more details and prices are available upon request





Steel Feet option available, more details and prices are available upon request

loose fill bark.

offer an alternative to in ground timbers and can be used in both wet pour surfacing and extended for







#### Steel feet

Galvanised steel feet can be fitted on all Fitness Equipment items for a small additional charge. Steel feet offer an alternative to in ground timbers and can be used in both wet pour surfacing and extended for loose fill bark.



Other Steel colours are available upon request

Steel Feet option available, more details and prices are available upon request



The ability to offer unrivalled value for money whilst still ensuring exceptional quality and longevity is key. The Fitness range accommodates a range of budgets and play scheme sizes.

Our uncompromising appr