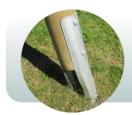

#### Steel feet

Parallel Dips

Galvanised steel feet can be fitted on all Fitness Equipment items for a small additional charge. Steel feet offer an alternative to in ground timbers and can be used in both wet pour surfacing and extended for loose fill bark.

#### Steel feet

Galvanised steel feet can be fitted on all Fitness Equipment items for a small additional charge. Steel feet offer an alternative to in ground timbers and can be used in both wet pour surfacing and extended for loose fill bark.