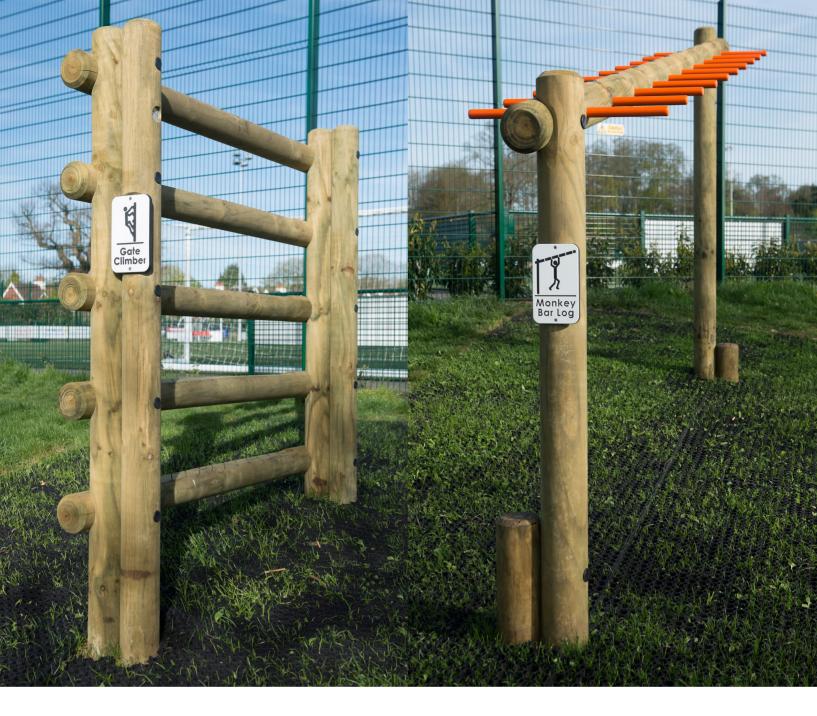

teel feet offer an alternative to in ground timbers and can be used in both wet pour surfacing and extended for loose fill bark.

Steel Feet option available, more details and prices are available upon request





Steel Feet option available, more details and prices are available upon request

loose fill bark.

offer an alternative to in ground timbers and can be used in both wet pour surfacing and extended for







#### Steel feet

Galvanised steel feet can be fitted on all Fitness Equipment items for a small additional charge. Steel feet offer an alternative to in ground timbers and can be used in both wet pour surfacing and extended for loose fill bark.



Other Steel colours are available upon request

Steel Feet option available, more details and prices are available upon request



The ability to offer unrivalled value for money whilst still ensuring exceptional quality and longevity is key. The Fitness range accommodates a range of budgets and play scheme sizes.

Our uncompromising approach to safety during the design and manufacturing process is paramount. In order to ensure the highest level of accuracy, all units are produced on a custom made, state of the art, 6 Axis CNC machine. This technology allows us to offer unparalleled accuracy in the field of play timber production.

Tel: 0333 121 1121www.beactivegyms.co.uksales@beactivegyms.co.uk15 Gate Lodge Close, Round Spinney Industrial Estate, Northampton NN3 8RJ