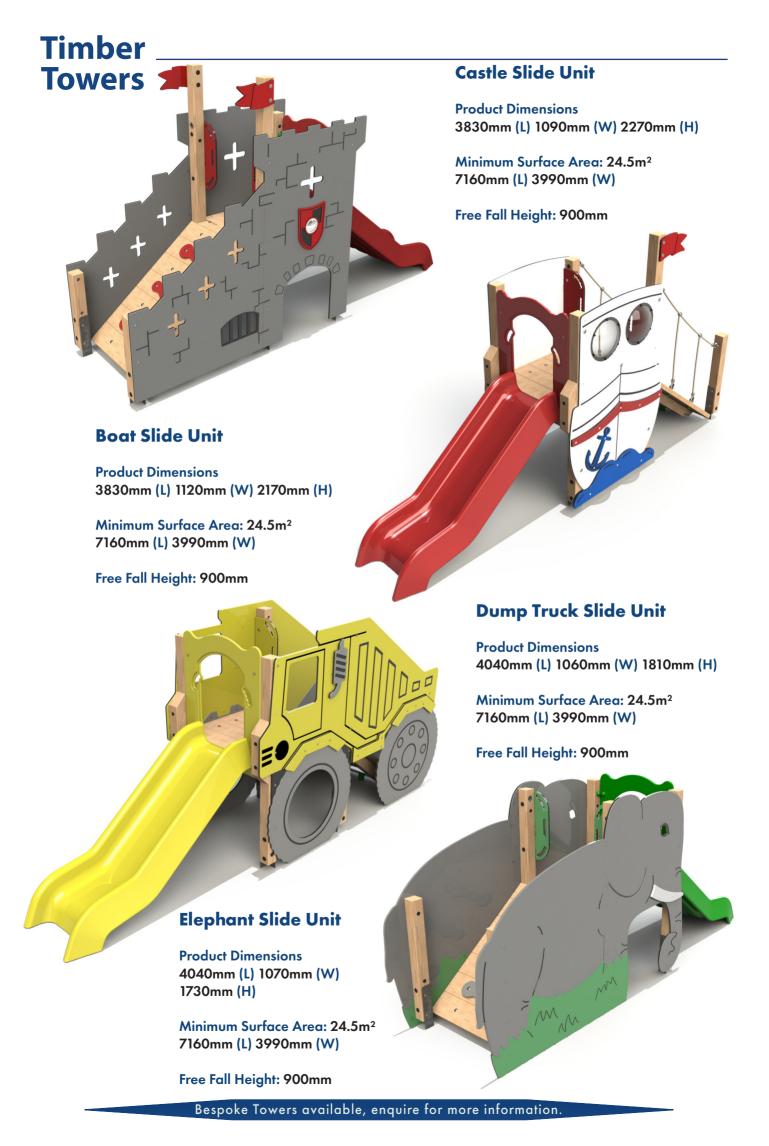

### **Timber Single Deck Unit 2 Towers Product Dimensions** 4145mm (L) 1082mm (W) 3147mm (H) Minimum Surface Area: 25.61 m<sup>2</sup> 7614mm (L) 4018mm (W) Free Fall Height: 1200mm **Single Deck Unit 1 Product Dimensions** 3411 mm (L) 1018 mm (W) 1845 mm (H) Minimum Surface Area: 23.52m<sup>2</sup> 6878mm (L) 4018mm (W) Free Fall Height: 900mm **Single Deck Unit 4 Product Dimensions** 5550mm (L) 2094mm (W) 2970mm (H) Minimum Surface Area: 32.97m<sup>2</sup> 8984mm (L) 5102mm (W) Free Fall Height: 1500mm **Single Deck Unit 3 Product Dimensions** 3620mm (L) 2147mm (W) 3201mm (H) Minimum Surface Area: 26.44m<sup>2</sup> 7073mm (L) 5140mm (W) Free Fall Height: 1200mm

#### **Four Deck Unit 4**

#### **Alt Four Deck Unit 1**

Product Dimensions 9403mm (L) 8049mm (W) 2905mm (H)

**Product Dimensions** 7787mm (L) 5579mm (W) 2745mm (H)

11249mm (L) 8718mm (W)

Free Fall Height: 1800mm

#### **Castle Tower 1**

**Product Dimensions** 3965mm (L) 2524mm (W) 3425mm (H)

Minimum Surface Area: 28.96m<sup>2</sup> 7408mm (L) 5449mm (W)

Free Fall Height: 1500mm

#### **Castle Tower 4**

**Product Dimensions** 

4717mm (L) 3903mm (W) 3490mm (H)

Minimum Surface Area: 41.31 m<sup>2</sup>

7625mm (L) 7371mm (W)

Free Fall Height: 1500mm

#### **Castle Tower 5**

**Product Dimensions** 

5684mm (L) 3965mm (W) 3460mm (H)

Free Fall Height: 1500mm

#### **Clamber Tower Mezzo**

Product Dimensions 6372mm (L) 5978mm (W) 2854mm (H)

Minimum Surface Area: 63.91 m<sup>2</sup> 9366mm (L) 9477mm (W)

Free Fall Height: 1500mm

#### **Clamber Tower 3 Double Deck Castle**

Product Dimensions 9484mm (L) 5543mm (W) 3740mm (H)

Minimum Surface Area: 78.91 m<sup>2</sup> 13081 mm (L) 8467 mm (W)

Free Fall Height: 1500mm

www.aeevans.co.uk/brochures.