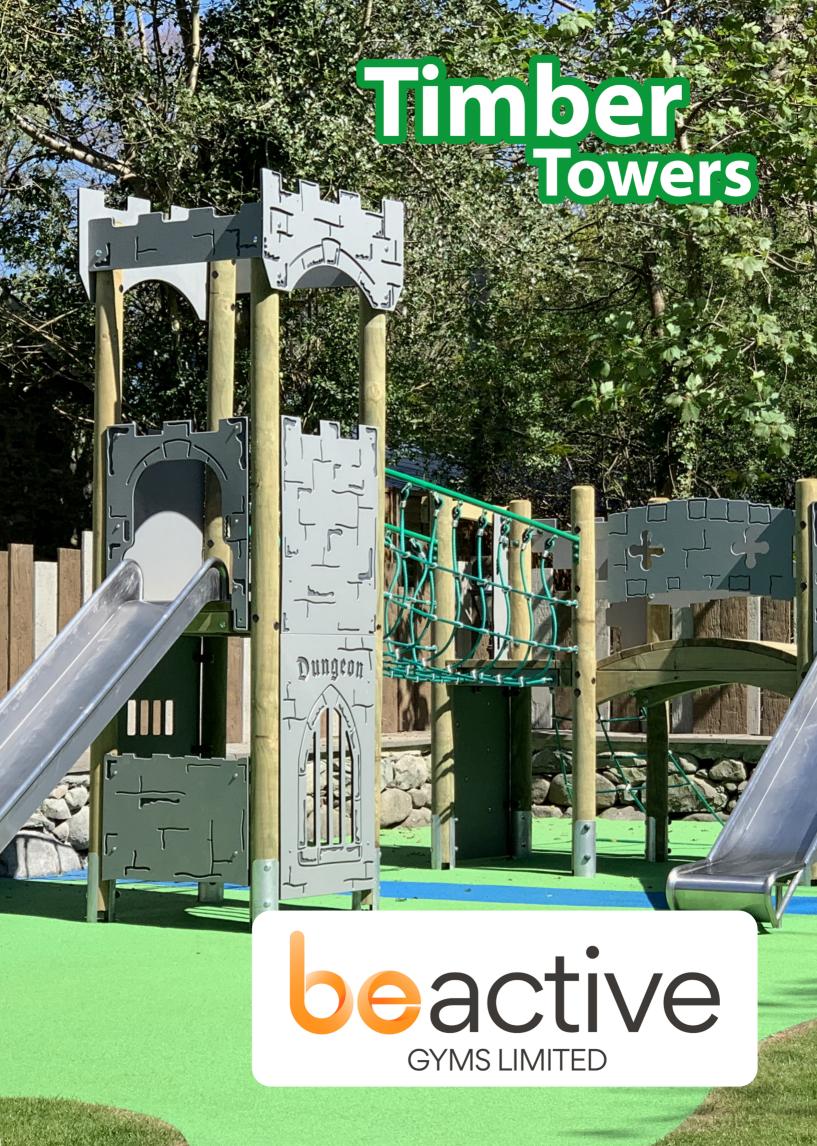

### **Timber Single Deck Unit 2 Towers Product Dimensions** 4145mm (L) 1082mm (W) 3147mm (H) Minimum Surface Area: 25.61 m<sup>2</sup> 7614mm (L) 4018mm (W) Free Fall Height: 1200mm **Single Deck Unit 1 Product Dimensions** 3411 mm (L) 1018 mm (W) 1845 mm (H) Minimum Surface Area: 23.52m<sup>2</sup> 6878mm (L) 4018mm (W) Free Fall Height: 900mm **Single Deck Unit 4 Product Dimensions** 5550mm (L) 2094mm (W) 2970mm (H) Minimum Surface Area: 32.97m<sup>2</sup> 8984mm (L) 5102mm (W) Free Fall Height: 1500mm **Single Deck Unit 3 Product Dimensions** 3620mm (L) 2147mm (W) 3201mm (H) Minimum Surface Area: 26.44m<sup>2</sup> 7073mm (L) 5140mm (W) Free Fall Height: 1200mm

















#### **Four Deck Unit 4**



#### **Alt Four Deck Unit 1**



Product Dimensions 9403mm (L) 8049mm (W) 2905m