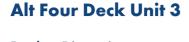

#### **Alt Four Deck Unit 1**

Product Dimensions 9403mm (L) 8049mm (W) 2905mm (H)

**Product Dimensions** 7787mm (L) 5579mm (W) 2745mm (H)

11249mm (L) 8718mm (W)

Free Fall Height: 1800mm