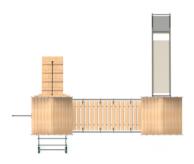

#### **Castle Tower 5**

**Product Dimensions** 

5684mm (L) 3965mm (W) 3460mm (H)

Free Fall Height: 1500mm