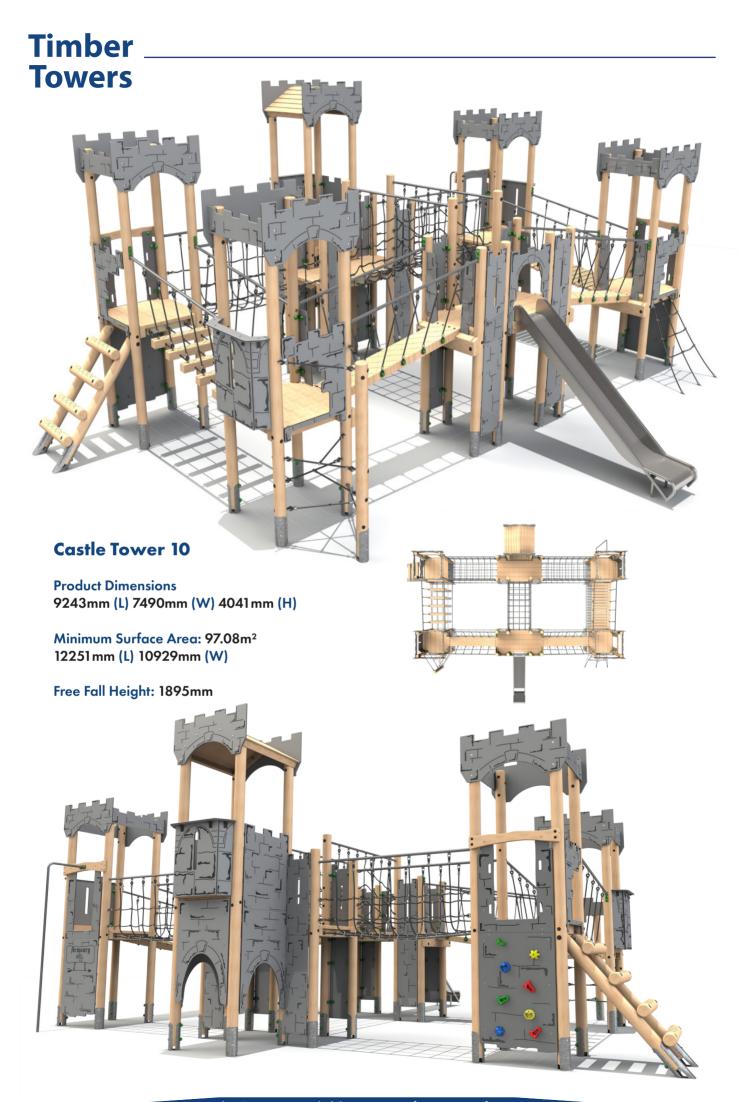

a: 26.44m<sup>2</sup> 7073mm (L) 5140mm (W) Free Fall Height: 1200mm

















#### **Four Deck Unit 4**



#### **Alt Four Deck Unit 1**



Product Dimensions 9403mm (L) 8049mm (W) 2905mm (H)





**Product Dimensions** 7787mm (L) 5579mm (W) 2745mm (H)

11249mm (L) 8718mm (W)

Free Fall Height: 1800mm



#### **Castle Tower 1**

**Product Dimensions** 3965mm (L) 2524mm (W) 3425mm (H)

Minimum Surface Area: 28.96m<sup>2</sup> 7408mm (L) 5449mm (W)

Free Fall Height: 1500mm







#### **Castle Tower 4**

**Product Dimensions** 

4717mm (L) 3903mm (W) 3490mm (H)

Minimum Surface Area: 41.31 m<sup>2</sup>

7625mm (L) 7371mm (W)

Free Fall Height: 1500mm



#### **Castle Tower 5**

**Product Dimensions** 

5684mm (L) 3965mm (W) 3460mm (H)





Free Fall Height: 1500mm





















#### **Clamber Tower Mezzo**

Product Dimensions 6372mm (L) 5978mm (W) 2854mm (H)

Minimum Surface Area: 63.91 m<sup>2</sup> 9366mm (L) 9477mm (W)

Free Fall Height: 1500mm



#### **Clamber Tower 3 Double Deck Castle**

Product Dimensions 9484mm (L) 5543mm (W) 3740mm (H)

Minimum Surface Area: 78.91 m<sup>2</sup> 13081 mm (L) 8467 mm (W)

Free Fall Height: 1500mm





www.aeevans.co.uk/brochures.





### **Fire Engine Slide Unit Product Dimensions** 3880mm (L) 1070mm (W) 1810mm (H)

Minimum Surface Area: 24.5m<sup>2</sup>

7160mm (L) 3990mm (W)





**Rocket Slide Unit** 

**Product Dimensions** 

3840mm (L) 1180mm (W) 2460mm (H)

Minimum Surface Area: 24.5m<sup>2</sup> 7160mm (L) 3990mm (W)

Free Fall Height: 900mm



#### **Submarine Slide Unit**

**Product Dimensions** 4040mm (L)