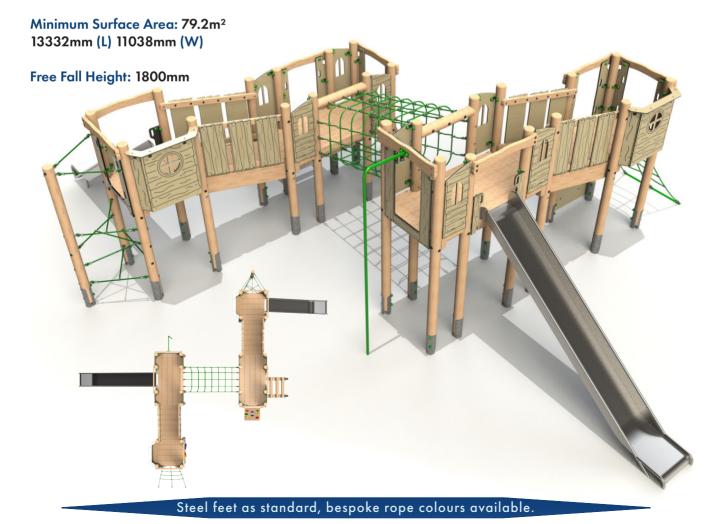

#### **Alt Four Deck Unit 1**

Product Dimensions 9403mm (L) 8049mm (W) 2905mm (H)

**Product Dimensions** 7787mm (L) 5579mm (W) 2745mm (H)

11249mm (L) 8718mm (W)

Free Fall Height: 1800mm