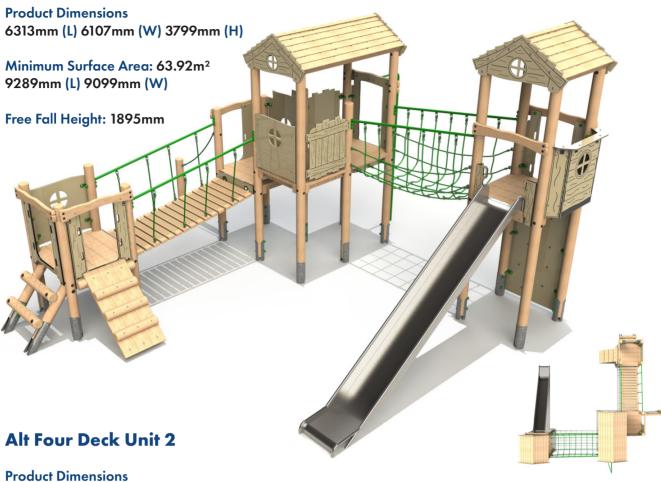

#### **Alt Four Deck Unit 1**

Product Dimensions 9403mm (L) 8049mm (W) 2905mm (H)

**Product Dimensions** 7787mm (L) 5579mm (W) 2745mm (H)

11249mm (L) 8718mm (W)

Free Fall Height: 1800mm