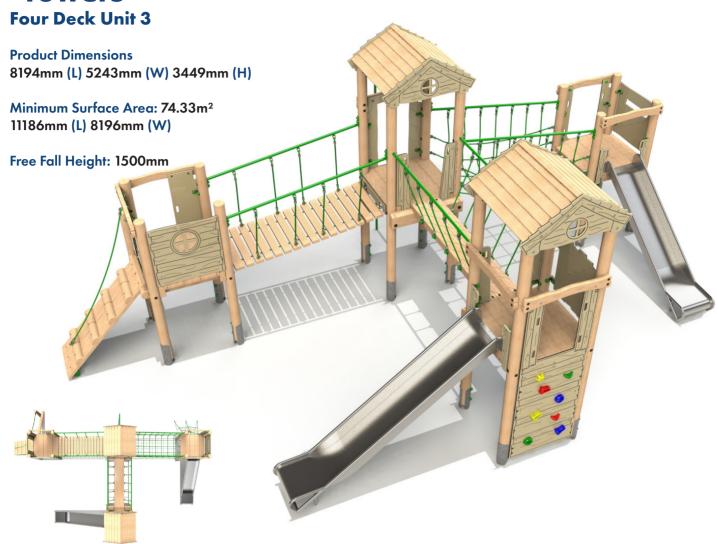

### **Timber Single Deck Unit 2 Towers Product Dimensions** 4145mm (L) 1082mm (W) 3147mm (H) Minimum Surface Area: 25.61 m<sup>2</sup> 7614mm (L) 4018mm (W) Free Fall Height: 1200mm **Single Deck Unit 1 Product Dimensions** 3411 mm (L) 1018 mm (W) 1845 mm (H) Minimum Surface Area: 23.52m<sup>2</sup> 6878mm (L) 4018mm (W) Free Fall Height: 900mm **Single Deck Unit 4 Product Dimensions** 5550mm (L) 2094mm (W) 2970mm (H) Minimum Surface Area: 32.97m<sup>2</sup> 8984mm (L) 5102mm (W) Free Fall Height: 1500mm **Single Deck Unit 3 Product Dimensions** 3620mm (L) 2147mm (W) 3201mm (H) Minimum Surface Area: 26.44m<sup>2</sup> 7073mm (L) 5140mm (W) Free Fall Height: 1200mm

















#### **Four Deck Unit 4**



#### **Alt Four Deck Unit 1**



Product Dimensions 9403mm (L) 8049mm (W) 2905mm (H)





**Product Dimensions** 7787mm (L) 5579mm (W) 2745mm (H)

11249mm (L) 8718mm (W)

Free Fall Height: 1800mm



#### **Castle Tower 1**

**Product Dimensions** 3965mm (L) 2524mm (W) 3425mm (H)

Minimum Surface Area: 28.96m<sup>2</sup> 7408mm (L) 5449mm (W)

Free Fall Height: 1500mm







#### **Castle Tower 4**

**Product Dimensions** 

4717mm (L) 3903mm (W) 3490mm (H)

Minimum Surface Area: 41.31 m<sup>2</sup>

7625mm (L) 7371mm (W)

Free Fall Height: 1500mm



#### **Castle Tower 5**

**Product Dimensions** 

5684mm (L) 3965mm (W) 3460mm (H)





Free Fall Height: 1500mm





















#### **Clamber Tower Mezzo**

Product Dimensions 6372mm (L) 5978mm (W) 2854mm (H