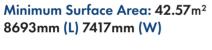

#### **Alt Four Deck Unit 1**

Product Dimensions 9403mm (L) 8049mm (W) 2905mm (H)

**Product Dimensions** 7787mm (L) 5579mm (W) 2745mm (H)

11249mm (L) 8718mm (W)

Free Fall Height: 1800mm