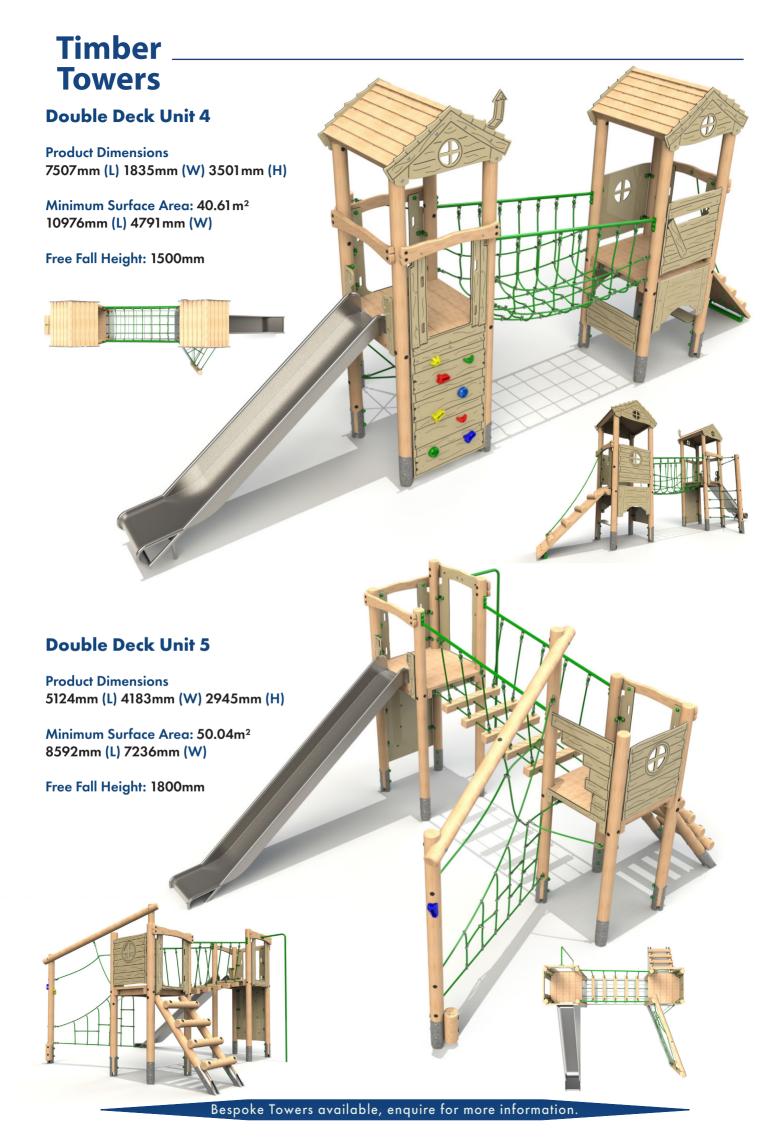

### **Timber Single Deck Unit 2 Towers Product Dimensions** 4145mm (L) 1082mm (W) 3147mm (H) Minimum Surface Area: 25.61 m<sup>2</sup> 7614mm (L) 4018mm (W) Free Fall Height: 1200mm **Single Deck Unit 1 Product Dimensions** 3411 mm (L) 1018 mm (W) 1845 mm (H) Minimum Surface Area: 23.52m<sup>2</sup> 6878mm (L) 4018mm (W) Free Fall Height: 900mm **Single Deck Unit 4 Product Dimensions** 5550mm (L) 2094mm (W) 2970mm (H) Minimum Surface Area: 32.97m<sup>2</sup> 8984mm (L) 5102mm (W) Free Fall Height: 1500mm **Single Deck Unit 3 Product Dimensions** 3620mm (L) 2147mm (W) 3201mm (H) Minimum Surface Area: 26.44m<sup>2</sup> 7073mm (L) 5140mm (W) Free Fall Height: 1200mm

















#### **Four Deck Unit 4**



#### **Alt Four Deck Unit 1**



Product Dimensions 9403mm (L) 8049mm (W) 2905mm (H)





**Product Dimensions** 7787mm (L) 5579mm (W) 2745mm (H)

11249mm (L) 8718mm (W)

Free Fall Height: 1800mm



#### **Castle Tower 1**

**Product Dimensions** 3965mm (L) 2524mm (W) 3425mm (H)

Minimum Surface Area: 28.96m<sup>2</sup> 7408mm (L) 5449mm (W)

Free Fall Height: 1500mm







#### **Castle Tower 4**

**Product Dimensions** 

4717mm (L) 3903mm (W) 3490mm (H)

Minimum Surface Area: 41.31 m<sup>2</sup>

7625mm (L) 7371mm (W)

Free Fall Height: 1500mm



#### **Castle Tower 5**

**Product Dimensions** 

5684mm (L) 3965mm (W) 3460mm (H)





Free Fall Height: 1500mm





















#### **Clamber Tower Mezzo**

Product Dimensions 6372mm (L) 5978mm (