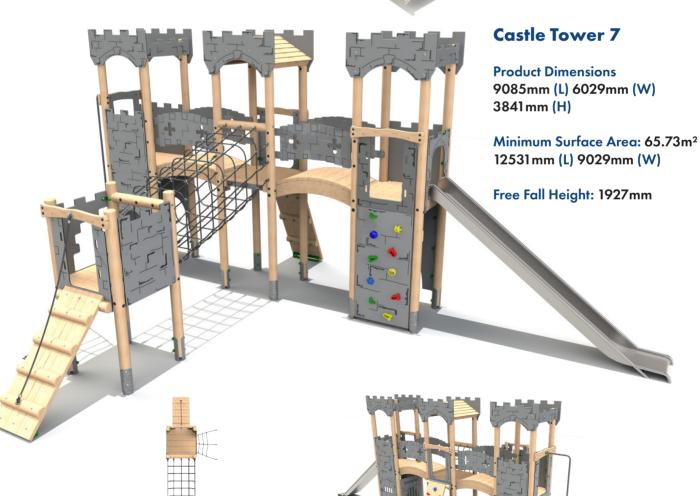

#### **Clamber Tower 3 Double Deck Castle**

Product Dimensions 9484mm (L) 5543mm (W) 3740mm (H)

Minimum Surface Area: 78.91 m<sup>2</sup> 13081 mm (L) 8467 mm (W)

Free Fall Height: 1500mm

www.aeevans.co.uk/brochures.