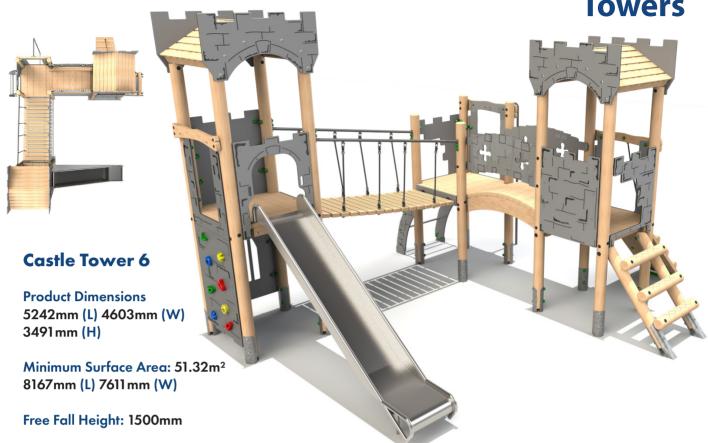

#### **Clamber Tower Mezzo**

Product Dimensions 6372mm (L) 5978mm (W) 2854mm (H)

Minimum Surface Area: 63.91 m<sup>2</sup> 9366mm (L) 9477mm (W)

Free Fall Height: 1500mm