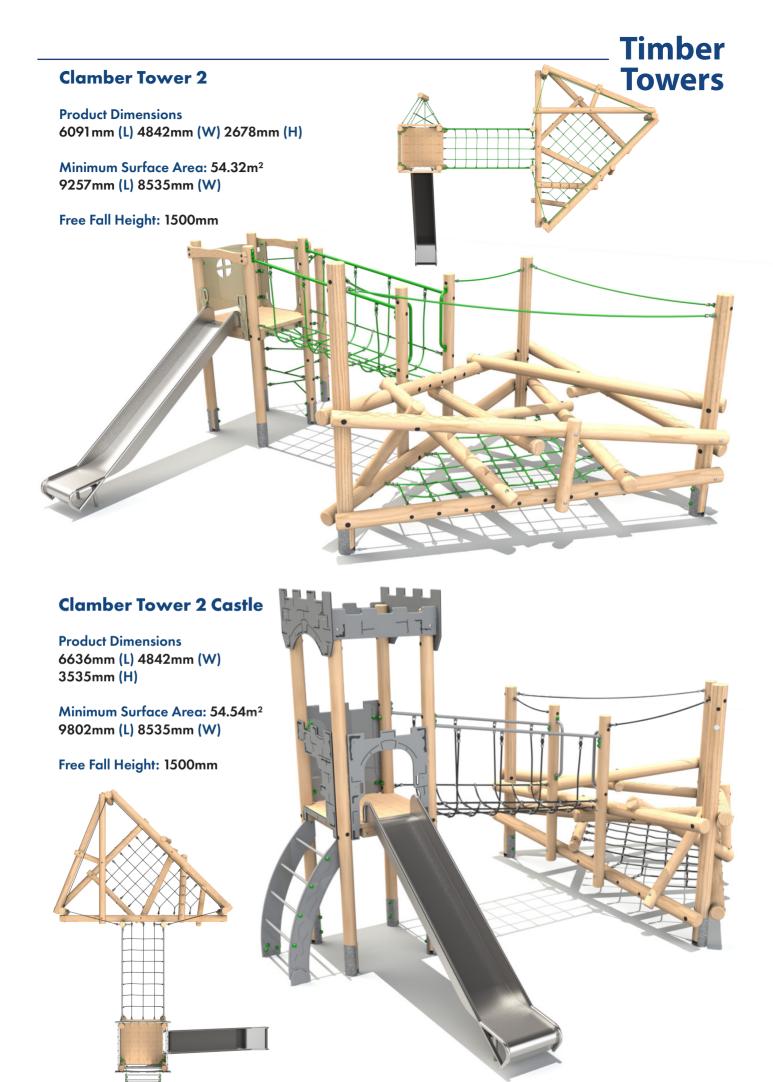

26.44m<sup>2</sup> 7073mm (L) 5140mm (W) Free Fall Height: 1200mm

















#### **Four Deck Unit 4**



#### **Alt Four Deck Unit 1**



Product Dimensions 9403mm (L) 8049mm (W) 2905mm (H)





**Product Dimensions** 7787mm (L) 5579mm (W) 2745mm (H)

11249mm (L) 8718mm (W)

Free Fall Height: 1800mm



#### **Castle Tower 1**

**Product Dimensions** 3965mm (L) 2524mm (W) 3425mm (H)

Minimum Surface Area: 28.96m<sup>2</sup> 7408mm (L) 5449mm (W)

Free Fall Height: 1500mm







#### **Castle Tower 4**

**Product Dimensions** 

4717mm (L) 3903mm (W) 3490mm (H)

Minimum Surface Area: 41.31 m<sup>2</sup>

7625mm (L) 7371mm (W)

Free Fall Height: 1500mm



#### **Castle Tower 5**

**Product Dimensions** 

5684mm (L) 3965mm (W) 3460mm (H)





Free Fall Height: 1500mm





















#### **Clamber Tower Mezzo**

Product Dimensions 6372mm (L) 5978mm (W) 2854mm (H)

Minimum Surface Area: 63.91 m<sup>2</sup> 9366mm (L) 9477mm (W)

Free Fall Height: 1500mm



#### **Clamber Tower 3 Double Deck Castle**

Product Dimensions 9484mm (L) 5543mm (W) 3740mm (H)

Minimum Surface Area: 78.91 m<sup>2</sup> 13081 mm (L) 8467 mm (W)

Free Fall Height: 1500mm





www.aeevans.co.uk/brochures.





### **Fire Engine Slide Unit Product Dimensions** 3880mm (L) 1070mm (W) 1810mm (H)

Minimum Surface Area: 24.5m<sup>2</sup>

7160mm (L) 3990mm (W)





**Rocket Slide Unit** 

**Product Dimensions** 

3840mm (L) 1180mm (W) 2460mm (H)

Minimum Surface Area: 24.5m<sup>2</sup> 7160mm (L) 3990mm (W)

Free Fall Height: 900mm



#### **Submarine Slide Unit**

**Product Dimensions** 4040mm (L) 11