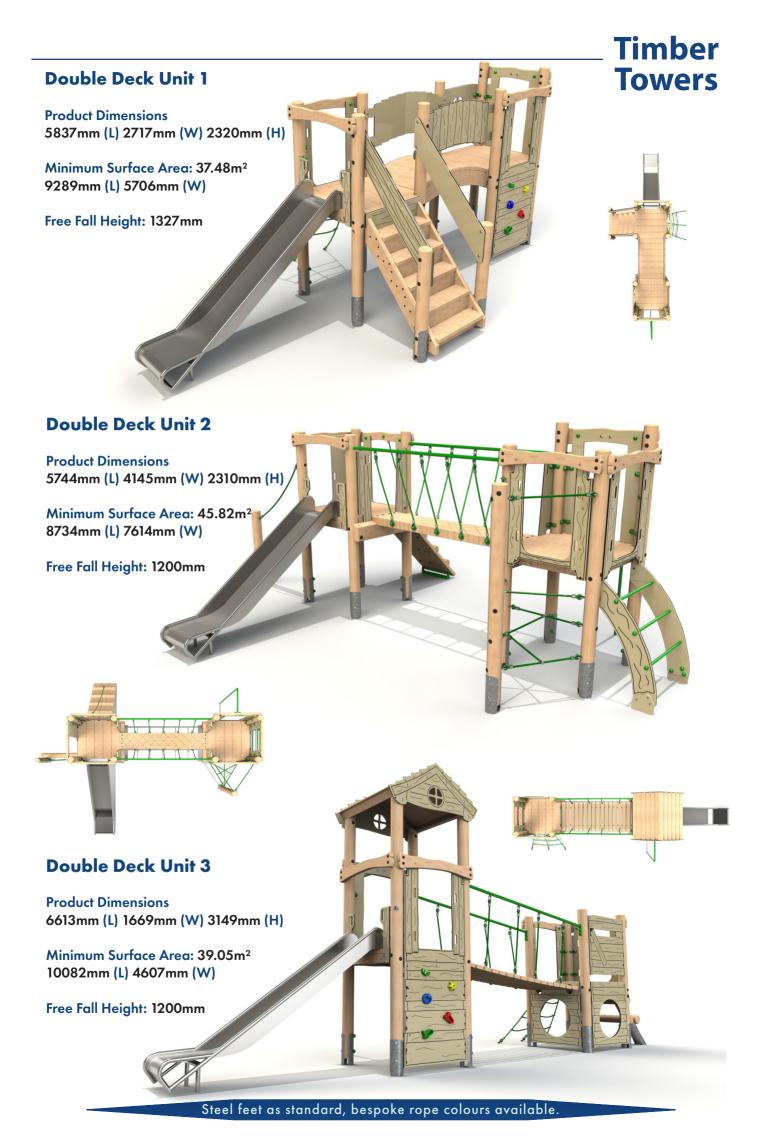

### **Timber Single Deck Unit 2 Towers Product Dimensions** 4145mm (L) 1082mm (W) 3147mm (H) Minimum Surface Area: 25.61 m<sup>2</sup> 7614mm (L) 4018mm (W) Free Fall Height: 1200mm **Single Deck Unit 1 Product Dimensions** 3411 mm (L) 1018 mm (W) 1845 mm (H) Minimum Surface Area: 23.52m<sup>2</sup> 6878mm (L) 4018mm (W) Free Fall Height: 900mm **Single Deck Unit 4 Product Dimensions** 5550mm (L) 2094mm (W) 2970mm (H) Minimum Surface Area: 32.97m<sup>2</sup> 8984mm (L) 5102mm (W) Free Fall Height: 1500mm **Single Deck Unit 3 Product Dimensions** 3620mm (L) 2147mm (W) 3201mm (H) Minimum Surface Area: 26.44m<sup>2</sup> 7073mm (L) 5140mm (W) Free Fall Height: 1200mm

















#### **Four Deck Unit 4**



#### **Alt Four Deck Unit 1**



Product Dimensions 9403mm (L) 8049mm (W) 2905mm (H)





**Product Dimensions** 7787mm (L) 5579mm (W) 2745mm (H)

11249mm (L) 8718mm (W)

Free Fall Height: 1800mm



#### **Castle Tower 1**

**Product Dimensions** 3965mm (L) 2524mm (W) 3425mm (H)

Minimum Surface Area: 28.96m<sup>2</sup> 7408mm (L) 5449mm (W)

Free Fall Height: 1500mm







#### **Castle Tower 4**

**Product Dimensions** 

4717mm (L) 3903mm (W) 3490mm (H)

Minimum Surface Area: 41.31 m<sup>2</sup>

7625mm (L) 7371mm (W)

Free Fall Height: 1500mm



#### **Castle Tower 5**

**Product Dimensions** 

5684mm (L) 3965mm (W) 3460mm (H)





Free Fall Height: 1500mm





















#### **Clamber Tower Mezzo**

Product Dimensions 6372mm (L) 5978mm