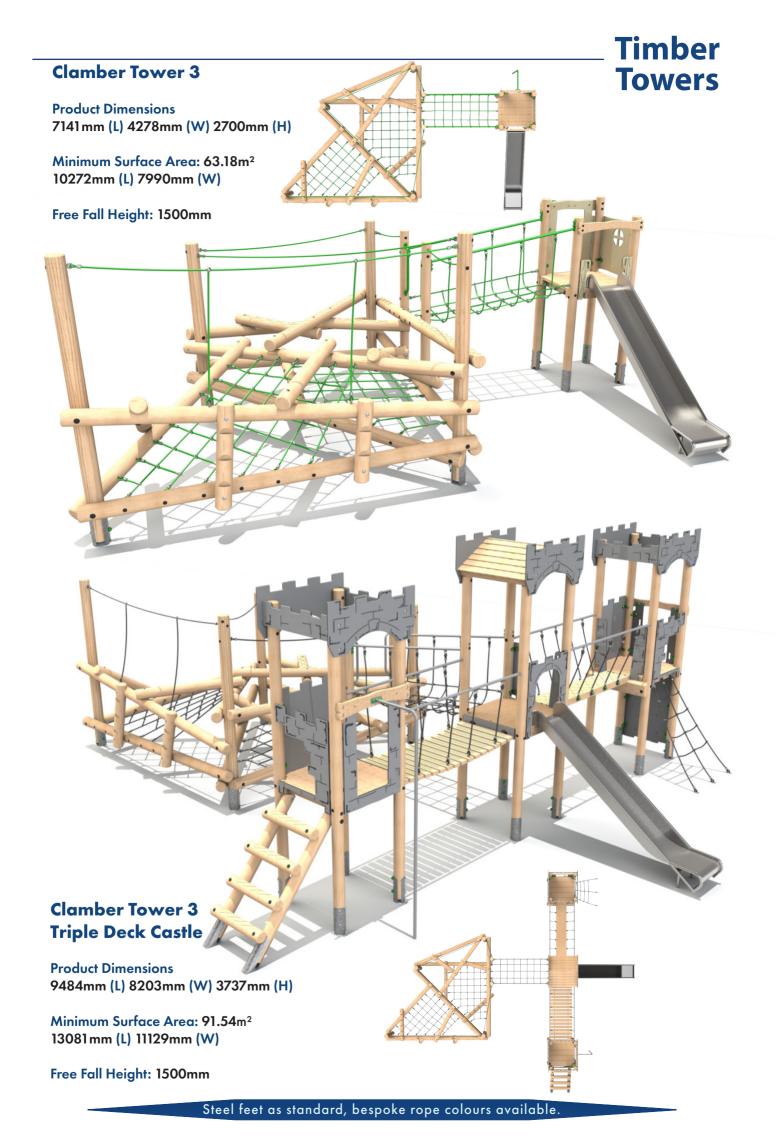

#### **Clamber Tower 3 Double Deck Castle**

Product Dimensions 9484mm (L) 5543mm (W) 3740mm (H)

Minimum Surface Area: 78.91 m<sup>2</sup> 13081 mm (L) 8467 mm (W)

Free Fall Height: 1500mm

www.aeevans.co.uk/brochures.