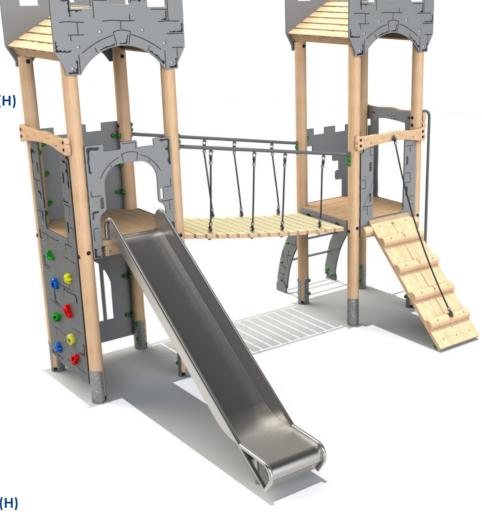

#### **Castle Tower 5**

**Product Dimensions** 

5684mm (L) 3965mm (W) 3460mm (H)

Free Fall Height: 1500mm