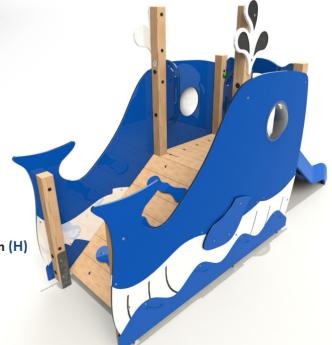

#### **Submarine Slide Unit**

**Product Dimensions** 4040mm (L) 1170mm (W) 2310mm (H)

Minimum Surface Area: 24.5m<sup>2</sup> 7160mm (L) 3990mm (W)

Free Fall Height: 900mm

**Whale Slide Unit** 

**Product Dimensions** 

3970mm (L) 1180mm (W) 2270mm (H)

Minimum Surface Area: 24.5m<sup>2</sup> 7160mm (L) 3990mm (W)

Free Fall Height: 900mm

Steel feet as standard, bespoke rope colours available.

The ability to offer unrivalled value for money whilst still ensuring exceptional quality and longevity is key. The Timber Towers range accommodates all ages, budgets and play scheme sizes.