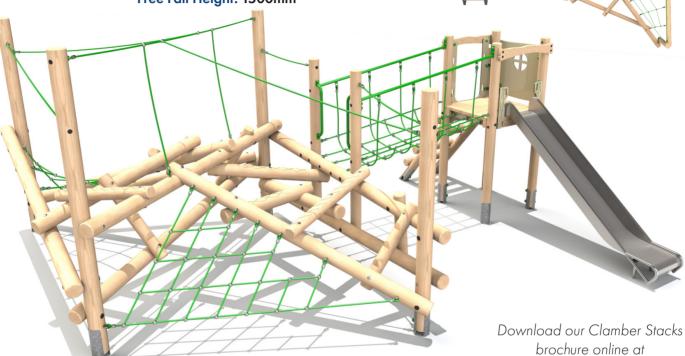

#### **Clamber Tower 3 Double Deck Castle**

Product Dimensions 9484mm (L) 5543mm (W) 3740mm (H)

Minimum Surface Area: 78.91 m<sup>2</sup> 13081 mm (L) 8467 mm (W)

Free Fall Height: 1500mm

www.aeevans.co.uk/brochures.