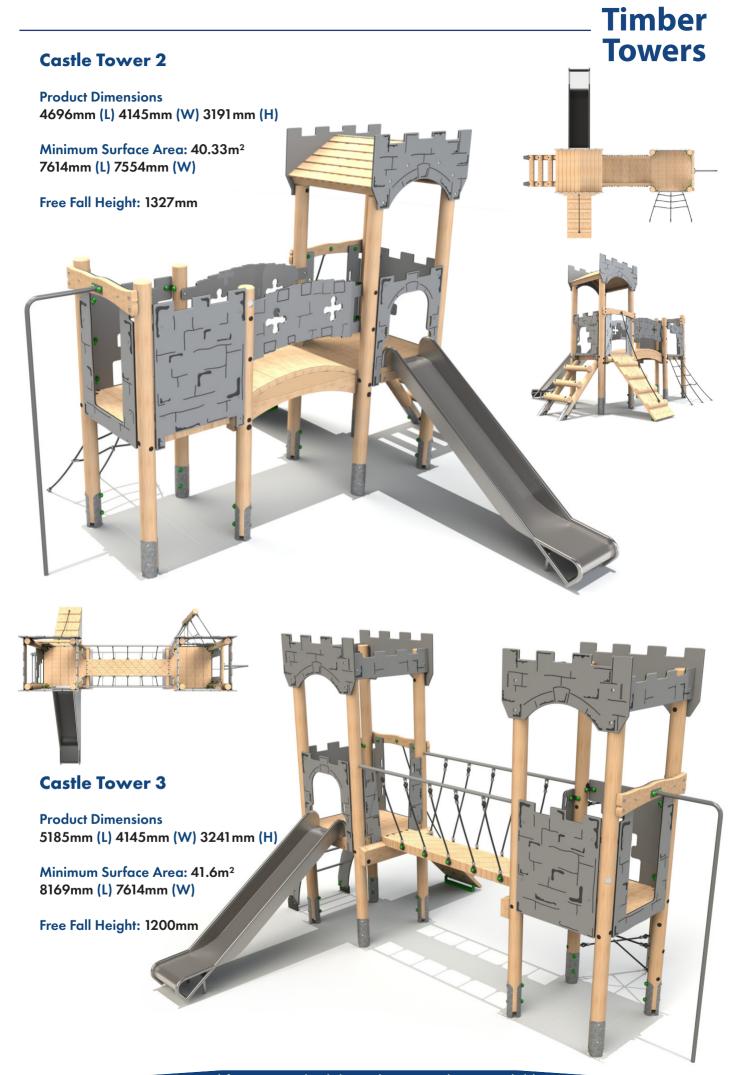

#### **Castle Tower 1**

**Product Dimensions** 3965mm (L) 2524mm (W) 3425mm (H)

Minimum Surface Area: 28.96m<sup>2</sup> 7408mm (L) 5449mm (W)

Free Fall Height: 1500mm