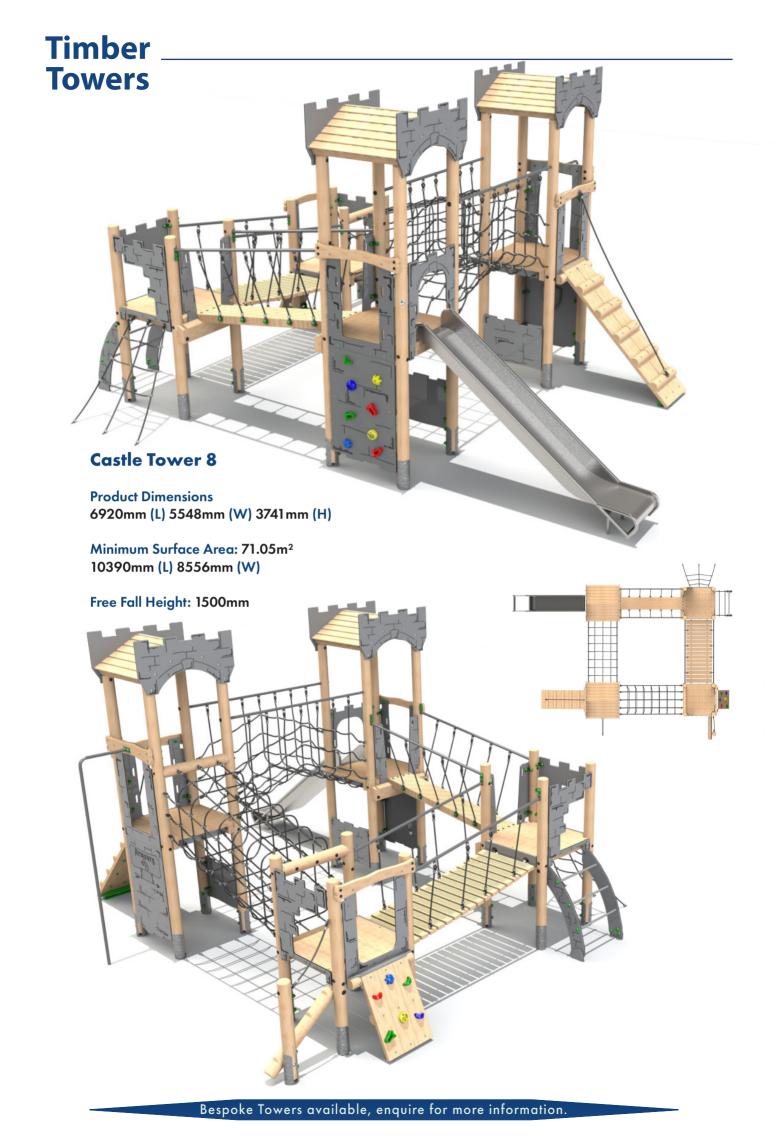

Area: 26.44m<sup>2</sup> 7073mm (L) 5140mm (W) Free Fall Height: 1200mm

















#### **Four Deck Unit 4**



#### **Alt Four Deck Unit 1**



Product Dimensions 9403mm (L) 8049mm (W) 2905mm (H)





**Product Dimensions** 7787mm (L) 5579mm (W) 2745mm (H)

11249mm (L) 8718mm (W)

Free Fall Height: 1800mm



#### **Castle Tower 1**

**Product Dimensions** 3965mm (L) 2524mm (W) 3425mm (H)

Minimum Surface Area: 28.96m<sup>2</sup> 7408mm (L) 5449mm (W)

Free Fall Height: 1500mm







#### **Castle Tower 4**

**Product Dimensions** 

4717mm (L) 3903mm (W) 3490mm (H)

Minimum Surface Area: 41.31 m<sup>2</sup>

7625mm (L) 7371mm (W)

Free Fall Height: 1500mm



#### **Castle Tower 5**

**Product Dimensions** 

5684mm (L) 3965mm (W) 3460mm (H)





Free Fall Height: 1500mm





















#### **Clamber Tower Mezzo**

Product Dimensions 6372mm (L) 5978mm (W) 2854mm (H)

Minimum Surface Area: 63.91 m<sup>2</sup> 9366mm (L) 9477mm (W)

Free Fall Height: 1500mm



#### **Clamber Tower 3 Double Deck Castle**

Product Dimensions 9484mm (L) 5543mm (W) 3740mm (H)

Minimum Surface Area: 78.91 m<sup>2</sup> 13081 mm (L) 8467 mm (W)

Free Fall Height: 1500mm





www.aeevans.co.uk/brochures.





### **Fire Engine Slide Unit Product Dimensions** 3880mm (L) 1070mm (W) 1810mm (H)

Minimum Surface Area: 24.5m<sup>2</sup>

7160mm (L) 3990mm (W)





**Rocket Slide Unit** 

**Product Dimensions** 

3840mm (L) 1180mm (W) 2460mm (H)

Minimum Surface Area: 24.5m<sup>2</sup> 7160mm (L) 3990mm (W)

Free Fall Height: 900mm



#### **Submarine Slide Unit**

**Product Dimensions** 4040mm