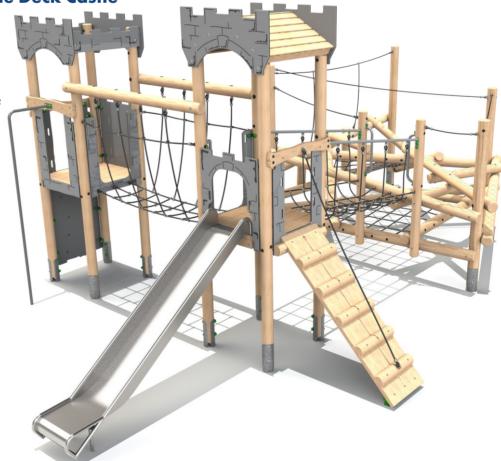

#### **Clamber Tower 3 Double Deck Castle**

Product Dimensions 9484mm (L) 5543mm (W) 3740mm (H)

Minimum Surface Area: 78.91 m<sup>2</sup> 13081 mm (L) 8467 mm (W)

Free Fall Height: 1500mm

www.aeevans.co.uk/brochures.