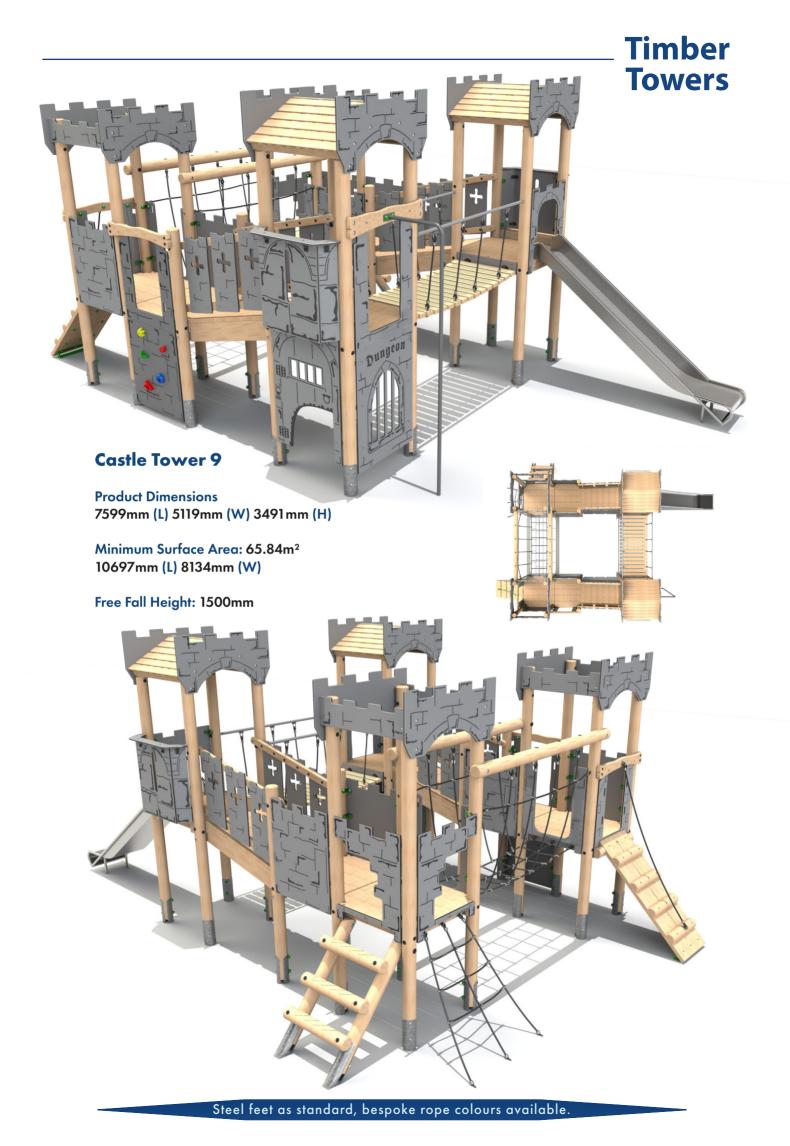

rea: 26.44m<sup>2</sup> 7073mm (L) 5140mm (W) Free Fall Height: 1200mm

















#### **Four Deck Unit 4**



#### **Alt Four Deck Unit 1**



Product Dimensions 9403mm (L) 8049mm (W) 2905mm (H)





**Product Dimensions** 7787mm (L) 5579mm (W) 2745mm (H)

11249mm (L) 8718mm (W)

Free Fall Height: 1800mm



#### **Castle Tower 1**

**Product Dimensions** 3965mm (L) 2524mm (W) 3425mm (H)

Minimum Surface Area: 28.96m<sup>2</sup> 7408mm (L) 5449mm (W)

Free Fall Height: 1500mm







#### **Castle Tower 4**

**Product Dimensions** 

4717mm (L) 3903mm (W) 3490mm (H)

Minimum Surface Area: 41.31 m<sup>2</sup>

7625mm (L) 7371mm (W)

Free Fall Height: 1500mm



#### **Castle Tower 5**

**Product Dimensions** 

5684mm (L) 3965mm (W) 3460mm (H)





Free Fall Height: 1500mm





















#### **Clamber Tower Mezzo**

Product Dimensions 6372mm (L) 5978mm (W) 2854mm (H)

Minimum Surface Area: 63.91 m<sup>2</sup> 9366mm (L) 9477mm (W)

Free Fall Height: 1500mm



#### **Clamber Tower 3 Double Deck Castle**

Product Dimensions 9484mm (L) 5543mm (W) 3740mm (H)

Minimum Surface Area: 78.91 m<sup>2</sup> 13081 mm (L) 8467 mm (W)

Free Fall Height: 1500mm





www.aeevans.co.uk/brochures.





### **Fire Engine Slide Unit Product Dimensions** 3880mm (L) 1070mm (W) 1810mm (H)

Minimum Surface Area: 24.5m<sup>2</sup>

7160mm (L) 3990mm (W)





**Rocket Slide Unit** 

**Product Dimensions** 

3840mm (L) 1180mm (W) 2460mm (H)

Minimum Surface Area: 24.5m<sup>2</sup> 7160mm (L) 3990mm (W)

Free Fall Height: 900mm



#### **Submarine Slide Unit**

**Product Dimensions** 4040mm (L