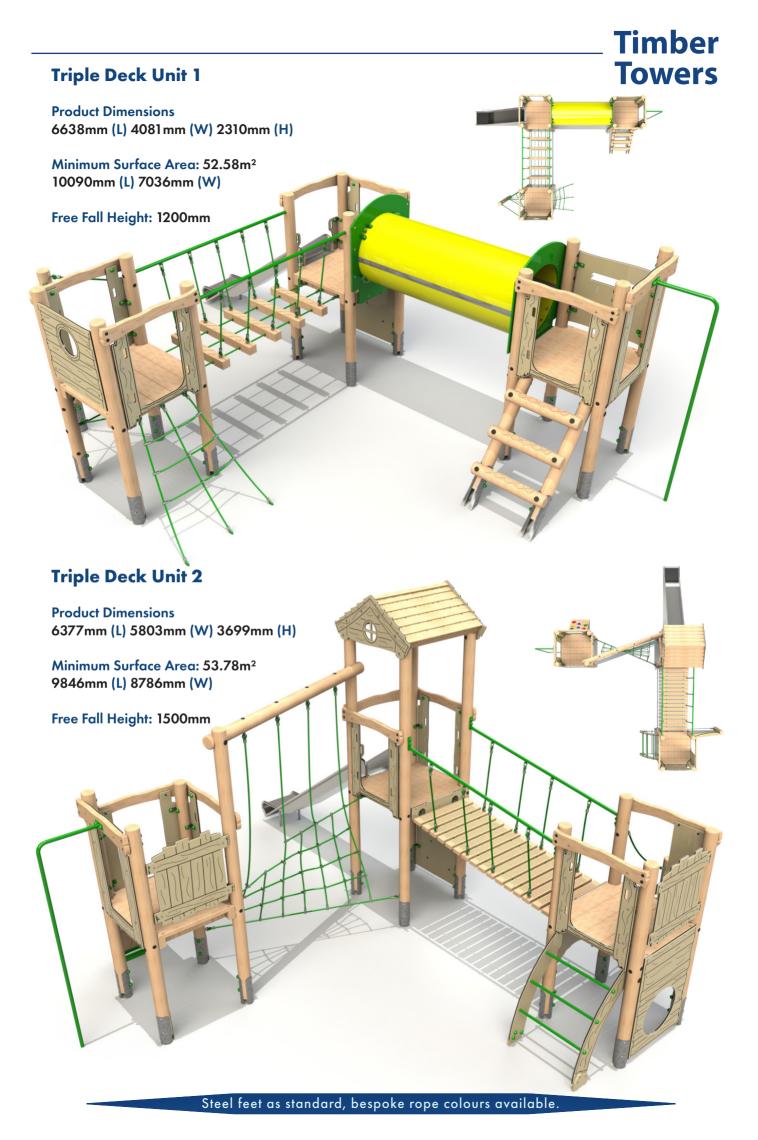

### **Timber Single Deck Unit 2 Towers Product Dimensions** 4145mm (L) 1082mm (W) 3147mm (H) Minimum Surface Area: 25.61 m<sup>2</sup> 7614mm (L) 4018mm (W) Free Fall Height: 1200mm **Single Deck Unit 1 Product Dimensions** 3411 mm (L) 1018 mm (W) 1845 mm (H) Minimum Surface Area: 23.52m<sup>2</sup> 6878mm (L) 4018mm (W) Free Fall Height: 900mm **Single Deck Unit 4 Product Dimensions** 5550mm (L) 2094mm (W) 2970mm (H) Minimum Surface Area: 32.97m<sup>2</sup> 8984mm (L) 5102mm (W) Free Fall Height: 1500mm **Single Deck Unit 3 Product Dimensions** 3620mm (L) 2147mm (W) 3201mm (H) Minimum Surface Area: 26.44m<sup>2</sup> 7073mm (L) 5140mm (W) Free Fall Height: 1200mm

















#### **Four Deck Unit 4**



#### **Alt Four Deck Unit 1**



Product Dimensions 9403mm (L) 8049mm (W) 2905mm (H)





**Product Dimensions** 7787mm (L) 5579mm (W) 2745mm (H)

11249mm (L) 8718mm (W)

Free Fall Height: 1800mm



#### **Castle Tower 1**

**Product Dimensions** 3965mm (L) 2524mm (W) 3425mm (H)

Minimum Surface Area: 28.96m<sup>2</sup> 7408mm (L) 5449mm (W)

Free Fall Height: 1500mm







#### **Castle Tower 4**

**Product Dimensions** 

4717mm (L) 3903mm (W) 3490mm (H)

Minimum Surface Area: 41.31 m<sup>2</sup>

7625mm (L) 7371mm (W)

Free Fall Height: 1500mm



#### **Castle Tower 5**

**Product Dimensions** 

5684mm (L) 3965mm (W) 3460mm (H)





Free Fall Height: 1500mm





















#### **Clamber Tower Mezzo**

Product Dimensions 6372mm (L) 5978mm (W) 285