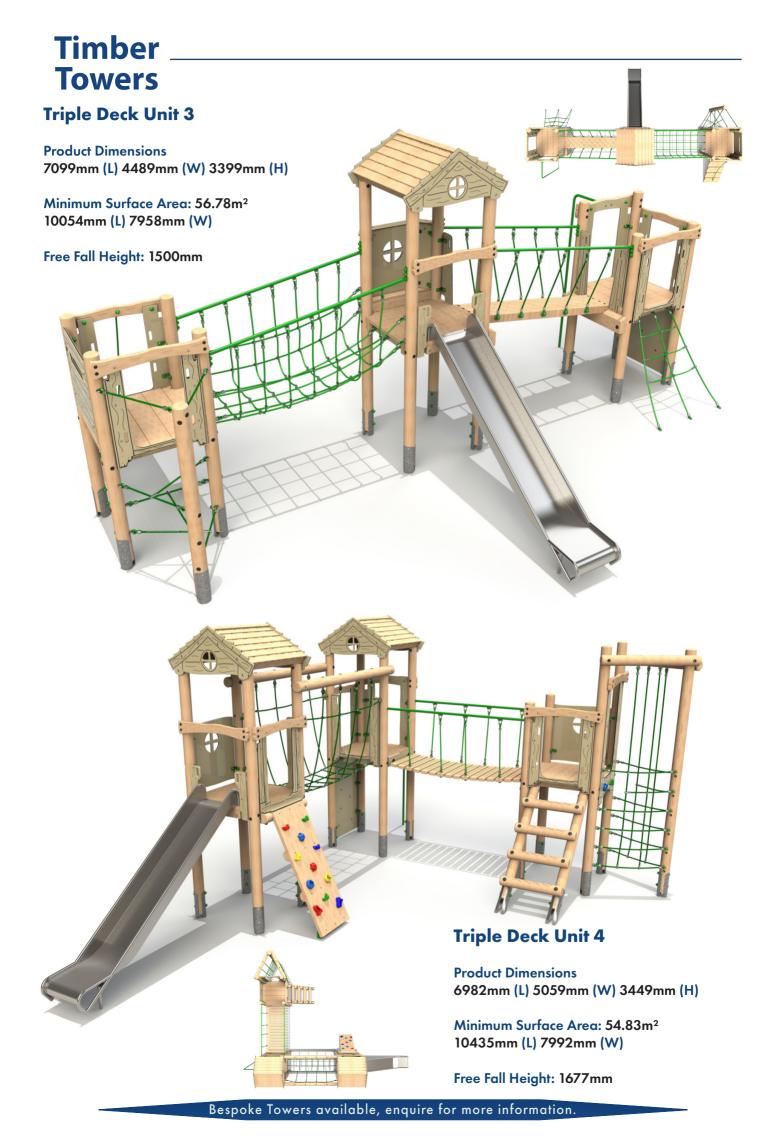

### **Timber Single Deck Unit 2 Towers Product Dimensions** 4145mm (L) 1082mm (W) 3147mm (H) Minimum Surface Area: 25.61 m<sup>2</sup> 7614mm (L) 4018mm (W) Free Fall Height: 1200mm **Single Deck Unit 1 Product Dimensions** 3411 mm (L) 1018 mm (W) 1845 mm (H) Minimum Surface Area: 23.52m<sup>2</sup> 6878mm (L) 4018mm (W) Free Fall Height: 900mm **Single Deck Unit 4 Product Dimensions** 5550mm (L) 2094mm (W) 2970mm (H) Minimum Surface Area: 32.97m<sup>2</sup> 8984mm (L) 5102mm (W) Free Fall Height: 1500mm **Single Deck Unit 3 Product Dimensions** 3620mm (L) 2147mm (W) 3201mm (H) Minimum Surface Area: 26.44m<sup>2</sup> 7073mm (L) 5140mm (W) Free Fall Height: 1200mm

















#### **Four Deck Unit 4**



#### **Alt Four Deck Unit 1**



Product Dimensions 9403mm (L) 8049mm (W) 2905mm (H)





**Product Dimensions** 7787mm (L) 5579mm (W) 2745mm (H)

11249mm (L) 8718mm (W)

Free Fall Height: 1800mm



#### **Castle Tower 1**

**Product Dimensions** 3965mm (L) 2524mm (W) 3425mm (H)

Minimum Surface Area: 28.96m<sup>2</sup> 7408mm (L) 5449mm (W)

Free Fall Height: 1500mm







#### **Castle Tower 4**

**Product Dimensions** 

4717mm (L) 3903mm (W) 3490mm (H)

Minimum Surface Area: 41.31 m<sup>2</sup>

7625mm (L) 7371mm (W)

Free Fall Height: 1500mm



#### **Castle Tower 5**

**Product Dimensions** 

5684mm (L) 3965mm (W) 3460mm (H)





Free Fall Height: 1500mm





















#### **Clamber Tower Mezzo**

Product Dimensions 6372mm (L) 5978mm (W) 2854m