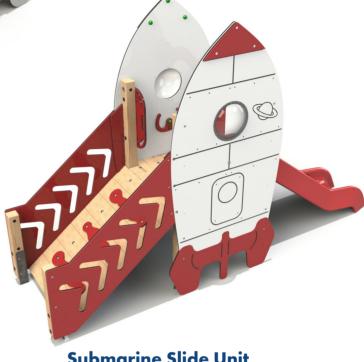

### **Fire Engine Slide Unit Product Dimensions** 3880mm (L) 1070mm (W) 1810mm (H)

Minimum Surface Area: 24.5m<sup>2</sup>

7160mm (L) 3990mm (W)

**Rocket Slide Unit** 

**Product Dimensions** 

3840mm (L) 1180mm (W) 2460mm (H)