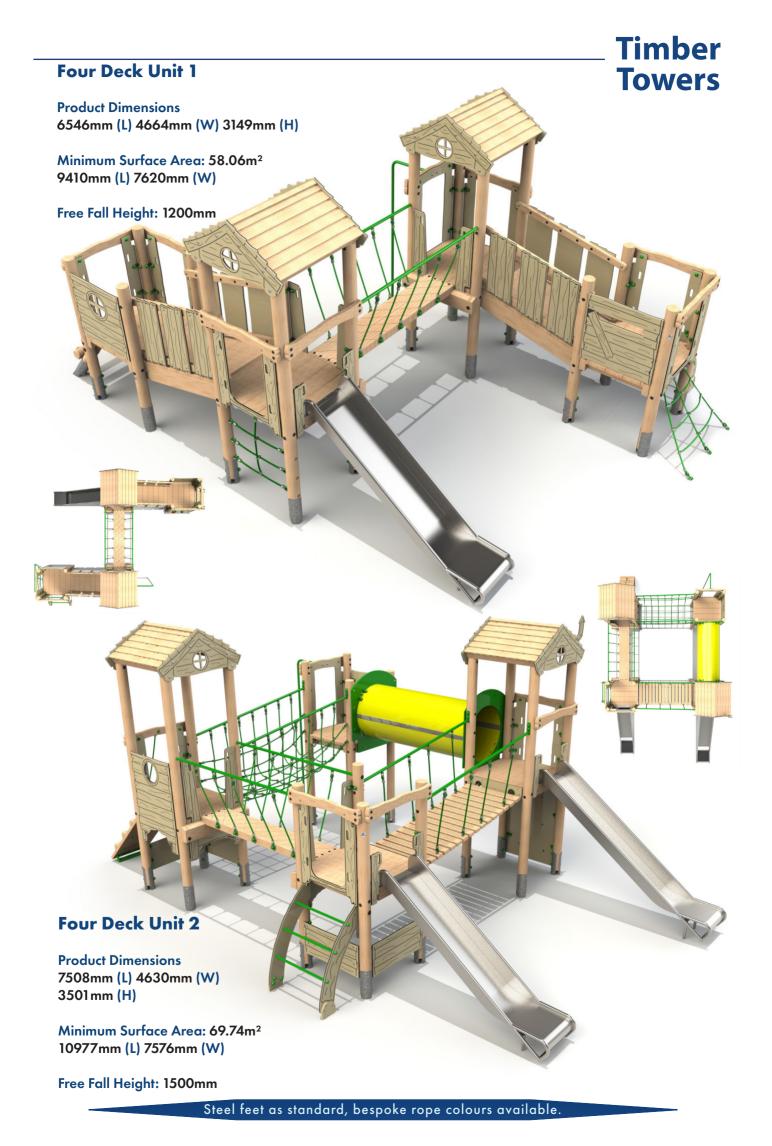

### **Timber Single Deck Unit 2 Towers Product Dimensions** 4145mm (L) 1082mm (W) 3147mm (H) Minimum Surface Area: 25.61 m<sup>2</sup> 7614mm (L) 4018mm (W) Free Fall Height: 1200mm **Single Deck Unit 1 Product Dimensions** 3411 mm (L) 1018 mm (W) 1845 mm (H) Minimum Surface Area: 23.52m<sup>2</sup> 6878mm (L) 4018mm (W) Free Fall Height: 900mm **Single Deck Unit 4 Product Dimensions** 5550mm (L) 2094mm (W) 2970mm (H) Minimum Surface Area: 32.97m<sup>2</sup> 8984mm (L) 5102mm (W) Free Fall Height: 1500mm **Single Deck Unit 3 Product Dimensions** 3620mm (L) 2147mm (W) 3201mm (H) Minimum Surface Area: 26.44m<sup>2</sup> 7073mm (L) 5140mm (W) Free Fall Height: 1200mm

















#### **Four Deck Unit 4**



#### **Alt Four Deck Unit 1**



Product Dimensions 9403mm (L) 8049mm (W) 2905mm (H)





**Product Dimensions** 7787mm (L) 5579mm (W) 2745mm (H)

11249mm (L) 8718mm (W)

Free Fall Height: 1800mm



#### **Castle Tower 1**

**Product Dimensions** 3965mm (L) 2524mm (W) 3425mm (H)

Minimum Surface Area: 28.96m<sup>2</sup> 7408mm (L) 5449mm (W)

Free Fall Height: 1500mm







#### **Castle Tower 4**

**Product Dimensions** 

4717mm (L) 3903mm (W) 3490mm (H)

Minimum Surface Area: 41.31 m<sup>2</sup>

7625mm (L) 7371mm (W)

Free Fall Height: 1500mm



#### **Castle Tower 5**

**Product Dimensions** 

5684mm (L) 3965mm (W) 3460mm (H)





Free Fall Height: 1500mm





















#### **Clamber Tower Mezzo**

Product Dimensions 6372mm (L) 5978mm (W) 2854mm