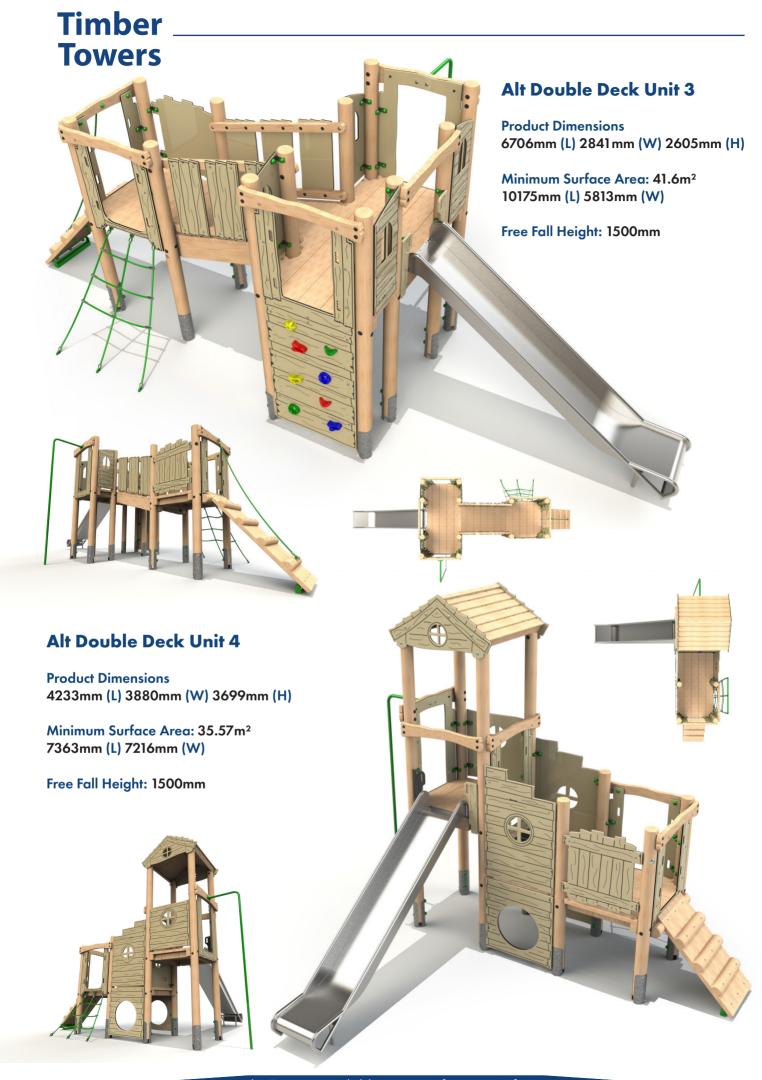

### **Timber Single Deck Unit 2 Towers Product Dimensions** 4145mm (L) 1082mm (W) 3147mm (H) Minimum Surface Area: 25.61 m<sup>2</sup> 7614mm (L) 4018mm (W) Free Fall Height: 1200mm **Single Deck Unit 1 Product Dimensions** 3411 mm (L) 1018 mm (W) 1845 mm (H) Minimum Surface Area: 23.52m<sup>2</sup> 6878mm (L) 4018mm (W) Free Fall Height: 900mm **Single Deck Unit 4 Product Dimensions** 5550mm (L) 2094mm (W) 2970mm (H) Minimum Surface Area: 32.97m<sup>2</sup> 8984mm (L) 5102mm (W) Free Fall Height: 1500mm **Single Deck Unit 3 Product Dimensions** 3620mm (L) 2147mm (W) 3201mm (H) Minimum Surface Area: 26.44m<sup>2</sup> 7073mm (L) 5140mm (W) Free Fall Height: 1200mm

















#### **Four Deck Unit 4**



#### **Alt Four Deck Unit 1**



Product Dimensions 9403mm (L) 8049mm (W) 2905mm (H)





**Product Dimensions** 7787mm (L) 5579mm (W) 2745mm (H)

11249mm (L) 8718mm (W)

Free Fall Height: 1800mm



#### **Castle Tower 1**

**Product Dimensions** 3965mm (L) 2524mm (W) 3425mm (H)

Minimum Surface Area: 28.96m<sup>2</sup> 7408mm (L) 5449mm (W)

Free Fall Height: 1500mm







#### **Castle Tower 4**

**Product Dimensions** 

4717mm (L) 3903mm (W) 3490mm (H)

Minimum Surface Area: 41.31 m<sup>2</sup>

7625mm (L) 7371mm (W)

Free Fall Height: 1500mm



#### **Castle Tower 5**

**Product Dimensions** 

5684mm (L) 3965mm (W) 3460mm (H)





Free Fall Height: 1500mm





















#### **Clamber Tower Mezzo**

Product Dimensions 6372mm (L) 5978mm (W) 2