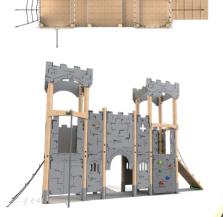

#### **Clamber Tower 3 Double Deck Castle**

Product Dimensions 9484mm (L) 5543mm (W) 3740mm (H)

Minimum Surface Area: 78.91 m<sup>2</sup> 13081 mm (L) 8467 mm (W)

Free Fall Height: 1500mm

www.aeevans.co.uk/brochures.