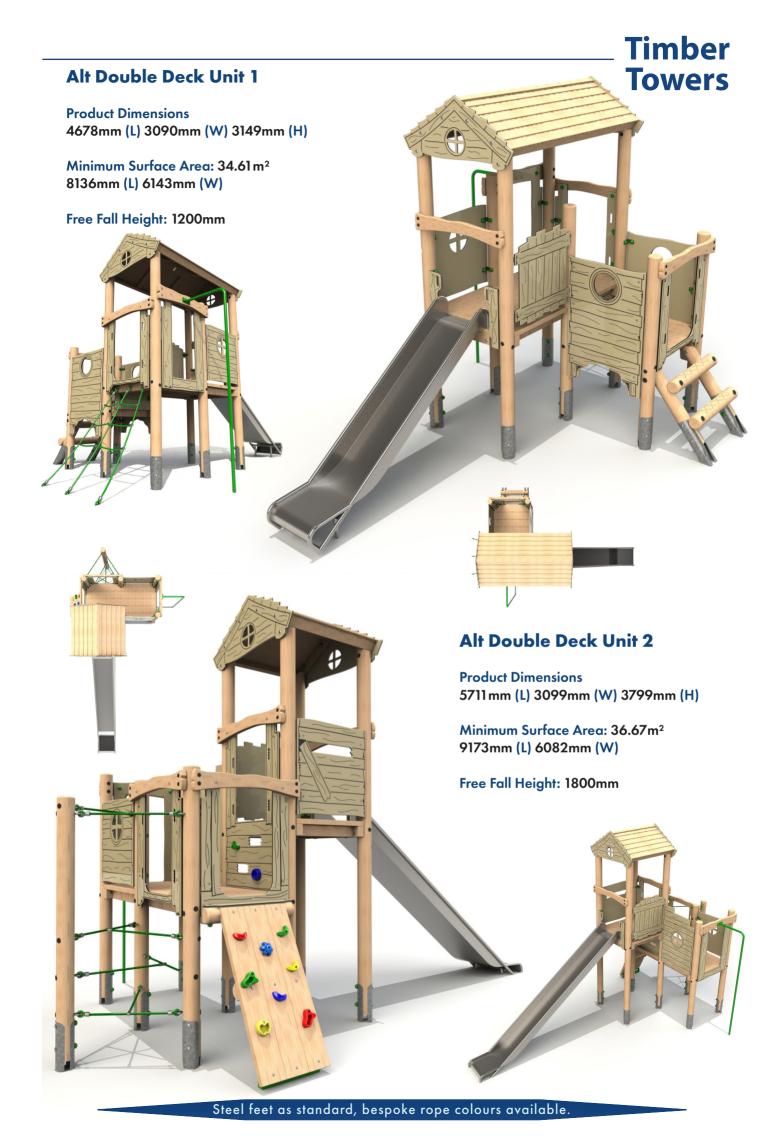

### **Timber Single Deck Unit 2 Towers Product Dimensions** 4145mm (L) 1082mm (W) 3147mm (H) Minimum Surface Area: 25.61 m<sup>2</sup> 7614mm (L) 4018mm (W) Free Fall Height: 1200mm **Single Deck Unit 1 Product Dimensions** 3411 mm (L) 1018 mm (W) 1845 mm (H) Minimum Surface Area: 23.52m<sup>2</sup> 6878mm (L) 4018mm (W) Free Fall Height: 900mm **Single Deck Unit 4 Product Dimensions** 5550mm (L) 2094mm (W) 2970mm (H) Minimum Surface Area: 32.97m<sup>2</sup> 8984mm (L) 5102mm (W) Free Fall Height: 1500mm **Single Deck Unit 3 Product Dimensions** 3620mm (L) 2147mm (W) 3201mm (H) Minimum Surface Area: 26.44m<sup>2</sup> 7073mm (L) 5140mm (W) Free Fall Height: 1200mm

















#### **Four Deck Unit 4**



#### **Alt Four Deck Unit 1**



Product Dimensions 9403mm (L) 8049mm (W) 2905mm (H)





**Product Dimensions** 7787mm (L) 5579mm (W) 2745mm (H)

11249mm (L) 8718mm (W)

Free Fall Height: 1800mm



#### **Castle Tower 1**

**Product Dimensions** 3965mm (L) 2524mm (W) 3425mm (H)

Minimum Surface Area: 28.96m<sup>2</sup> 7408mm (L) 5449mm (W)

Free Fall Height: 1500mm







#### **Castle Tower 4**

**Product Dimensions** 

4717mm (L) 3903mm (W) 3490mm (H)

Minimum Surface Area: 41.31 m<sup>2</sup>

7625mm (L) 7371mm (W)

Free Fall Height: 1500mm



#### **Castle Tower 5**

**Product Dimensions** 

5684mm (L) 3965mm (W) 3460mm (H)





Free Fall Height: 1500mm





















#### **Clamber Tower Mezzo**

Product Dimensions 6372mm (L) 5978mm (W)