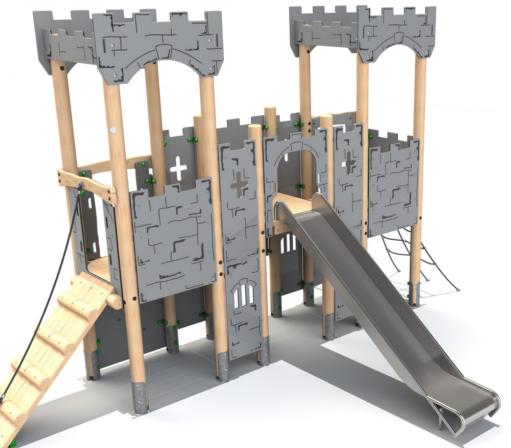

#### **Clamber Tower 3 Double Deck Castle**

Product Dimensions 9484mm (L) 5543mm (W) 3740mm (H)

Minimum Surface Area: 78.91 m<sup>2</sup> 13081 mm (L) 8467 mm (W)

Free Fall Height: 1500mm

www.aeevans.co.uk/brochures.