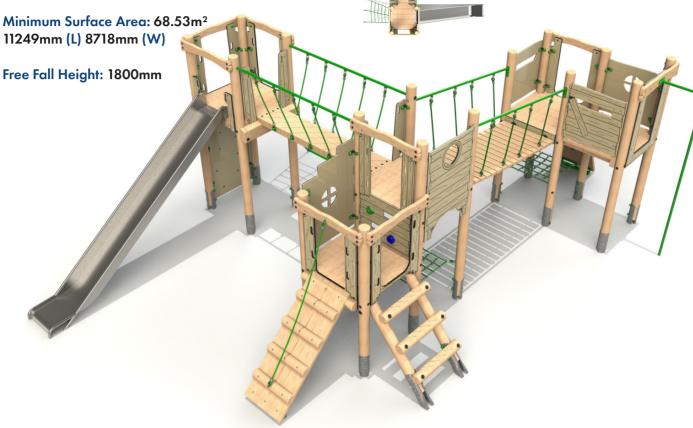

#### **Castle Tower 1**

**Product Dimensions** 3965mm (L) 2524mm (W) 3425mm (H)

Minimum Surface Area: 28.96m<sup>2</sup> 7408mm (L) 5449mm (W)

Free Fall Height: 1500mm