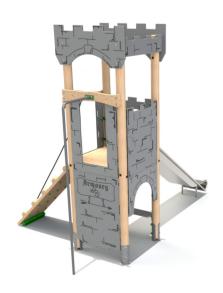

#### **Castle Tower 1**

**Product Dimensions** 3965mm (L) 2524mm (W) 3425mm (H)

Minimum Surface Area: 28.96m<sup>2</sup> 7408mm (L) 5449mm (W)

Free Fall Height: 1500mm