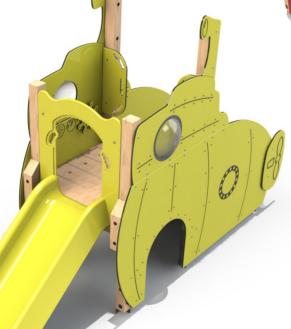

#### **Submarine Slide Unit**

**Product Dimensions** 4040mm (L) 1170mm (W) 2310mm (H)

Minimum Surface Area: 24.5m<sup>2</sup> 7160mm (L) 3990mm (W)

Free Fall Height: 900mm

**Whale Slide Unit** 

**Product Dimensions** 