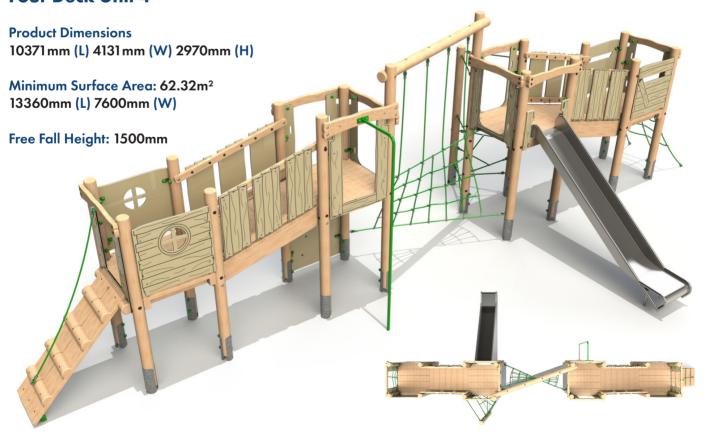

### **Timber Single Deck Unit 2 Towers Product Dimensions** 4145mm (L) 1082mm (W) 3147mm (H) Minimum Surface Area: 25.61 m<sup>2</sup> 7614mm (L) 4018mm (W) Free Fall Height: 1200mm **Single Deck Unit 1 Product Dimensions** 3411 mm (L) 1018 mm (W) 1845 mm (H) Minimum Surface Area: 23.52m<sup>2</sup> 6878mm (L) 4018mm (W) Free Fall Height: 900mm **Single Deck Unit 4 Product Dimensions** 5550mm (L) 2094mm (W) 2970mm (H) Minimum Surface Area: 32.97m<sup>2</sup> 8984mm (L) 5102mm (W) Free Fall Height: 1500mm **Single Deck Unit 3 Product Dimensions** 3620mm (L) 2147mm (W) 3201mm (H) Minimum Surface Area: 26.44m<sup>2</sup> 7073mm (L) 5140mm (W) Free Fall Height: 1200mm

















#### **Four Deck Unit 4**



#### **Alt Four Deck Unit 1**



Product Dimensions 9403mm (L) 8049mm (W) 2905mm (H)





**Product Dimensions** 7787mm (L) 5579mm (W) 2745mm (H)

11249mm (L) 8718mm (W)

Free Fall Height: 1800mm



#### **Castle Tower 1**

**Product Dimensions** 3965mm (L) 2524mm (W) 3425mm (H)

Minimum Surface Area: 28.96m<sup>2</sup> 7408mm (L) 5449mm (W)

Free Fall Height: 1500mm







#### **Castle Tower 4**

**Product Dimensions** 

4717mm (L) 3903mm (W) 3490mm (H)

Minimum Surface Area: 41.31 m<sup>2</sup>

7625mm (L) 7371mm (W)

Free Fall Height: 1500mm



#### **Castle Tower 5**

**Product Dimensions** 

5684mm (L) 3965mm (W) 3460mm (H)





Free Fall Height: 1500mm





















#### **Clamber Tower Mezzo**

Product Dimensions 6372mm (L) 5978mm (W) 2854mm (H)

Minimum Surface Area: 63.9