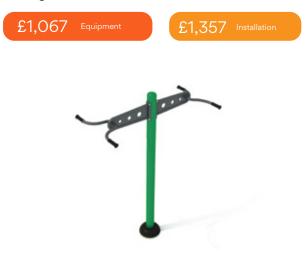

## **Parallel Bars**

Build strength and balance with the parallel bars.

£979 Installation