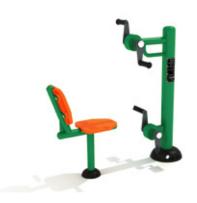

e great outdoors.

Why not call one of our friendly team today and start your journey to creating a fantastic outdoor gym.

Prices based on installation into existing grass. Artificial grass, tarmac and wet pour repairs are priced accordingly.

Bundle prices include discounts – if you prefer to create your own bundle, no problem, just give us a call, we will be happy to discuss this with you.





#### Waist Trainer

The Waist Trainer uses the power of circular movement to exercise your abdominals and obliques.



#### Bicycle

A classic static bicycle, perfect for raising the heart rate and working up a sweat.



#### **Double Health Walker**

Walk alongside a friend as you gently do a cardio workout on our double health walker. Ideal for older folks still passionate about exercise!







## Arm and Pedal Bike

Work out your legs and arms at the same time in this cardio-rich exercise.



## Combi Pull and Push Power Challenger

Push (or pull) yourself to the limit with this combination challenger machine. Work out your shoulders and pecs and start feeling stronger.





# Double Sit Up Bench

£815

Define abdominals and strengthen your core with the double sit up bench, which is perfect for some friendly crunch competition with a friend.

£1,105 Installation



#### **Double Slalom Skier**

Develop your balance as you ski and slalom back and forth! This exercise is great for flexibility and movement.



#### Rower

Work against your body weight and train your chest and shoulders with this outdoor rowing machine.



## Double Pull Up

Build up your strength and get the blo