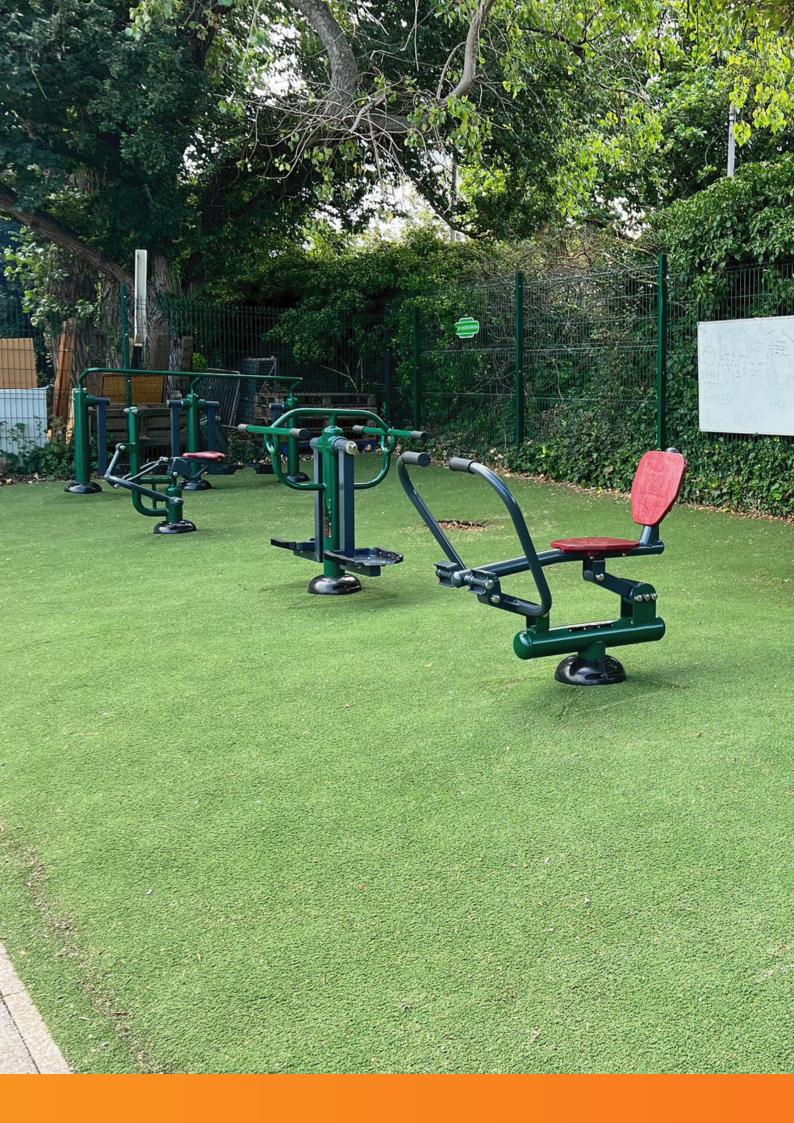

#### **CARDIO BUNDLE**

For up to 9 Users

The cardio bundle comes with our Double Health Walker, Double Slalom Skier, Skywalker, Bicycle, and Rower. These five pieces of equipment will get your heart racing and your blood pumping, supporting your cardiovascular health.

Our strength bundle comes with our Combi Pull and Push machine, Double Sit Up Bench, Double Squat Push, and Rower. Build your muscle and feel strong with this custom package deal!

This is our most all-inclusive bundle yet! This package includes the Arm and Pedal Bike, Bicycle, Combi Pull & Push Power Challenger, Double Health Walker, Double Sit Up Bench, Double Slalom Skier, Double Squat Push, Rower, Sky Walker, and Waist Trainer.