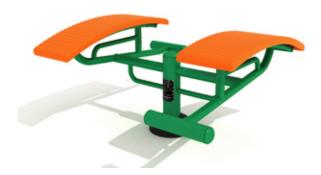

# Double Sit Up Bench

£815

Define abdominals and strengthen your core with the double sit up bench, which is perfect for some friendly crunch competition with a friend.

£1,105 Installation