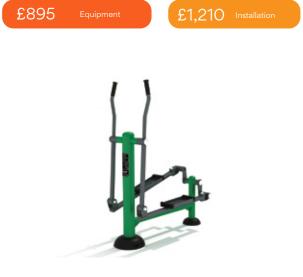

## Arm and Pedal Bike

Work out your legs and arms at the same time in this cardio-rich exercise.