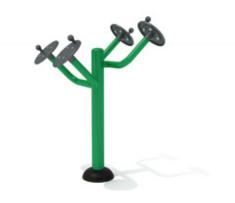

#### Tai Chi Discs

Are you looking for a fun way to work out your arms and shoulders? Our Tai Chi Discs are perfect for this.