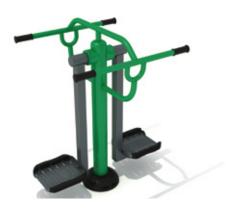

## Arm and Pedal Bike

Work out your legs and arms at the same time in this cardio-rich exercise.