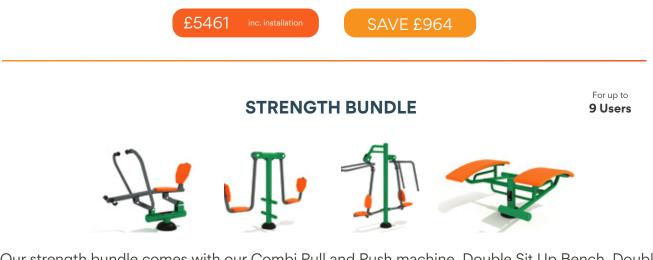

Our strength bundle comes with our Combi Pull and Push machine, Double Sit Up Bench, Double Squat Push, and Rower. Build your muscle and feel strong with this custom package deal!

This is our most all-inclusive bundle yet! This package includes the Arm and Pedal Bike, Bicycle, Combi Pull & Push Power Challenger, Double Health Walker, Double Sit Up Bench, Double Slalom Skier, Double Squat Push, Rower, Sky Walker, and Waist Trainer.