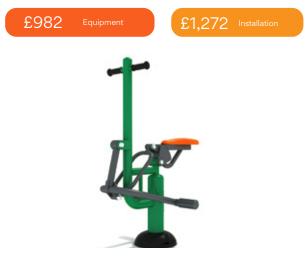

ls and strengthen your core with the double sit up bench, which is perfect for some friendly crunch competition with a friend.

£1,105 Installation



#### **Double Slalom Skier**

Develop your balance as you ski and slalom back and forth! This exercise is great for flexibility and movement.



#### Rower

Work against your body weight and train your chest and shoulders with this outdoor rowing machine.



## Double Pull Up

Build up your strength and get the blood pumping with our double pull up.







## **Double Squat Push**

Engage your quads, hamstrings, and glutes in this gently squat exercise. Chat opposite a friend as you work out!



## Sky Walker

Get your steps in with this outdoor elliptical! This machine is perfect for raising your heart rate and getting your blood pumping.



#### Horse

Increase your heart rate and balance with this machine.







## **Parallel Bars**

Build strength and balance with the parallel bars.



£979 Installation



#### Tai Chi Discs

Are you looking for a fun way to work out your arms and shoulders? Our Tai Chi Discs are perfect for this.





#### **CARDIO BUNDLE**

For up to 9 Users



The cardio bundle comes with our Double Health Walker, Double Slalom Skier, Skywalker, Bicycle, and Rower. These five pieces of equipment will get your heart racing and your blood pumping, supporting your cardiovascular health.



Our strength bundle comes with our Combi Pull and Push machine, Double Sit Up Bench, Double Squat Push, and Rower. Build your muscle and feel strong with this custom package deal!



This is our most all-inclusive bund