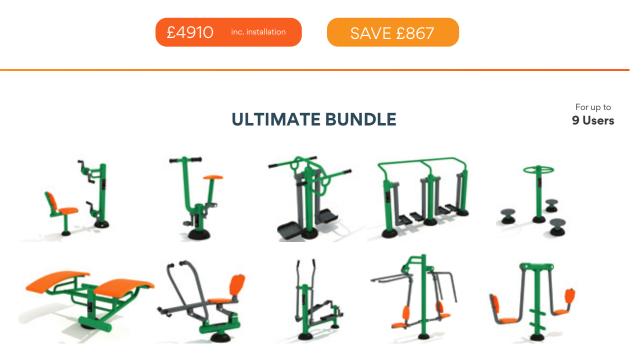

Our strength bundle comes with our Combi Pull and Push machine, Double Sit Up Bench, Double Squat Push, and Rower. Build your muscle and feel strong with this custom package deal!

This is our most all-inclusive bundle yet! This package includes the Arm and Pedal Bike, Bicycle, Combi Pull & Push Power Challenger, Double Health Walker, Double Sit Up Bench, Double Slalom Skier, Double Squat Push, Rower, Sky Walker, and Waist Trainer.