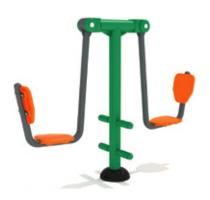

gs and arms at the same time in this cardio-rich exercise.



## Combi Pull and Push Power Challenger

Push (or pull) yourself to the limit with this combination challenger machine. Work out your shoulders and pecs and start feeling stronger.





# Double Sit Up Bench

£815

Define abdominals and strengthen your core with the double sit up bench, which is perfect for some friendly crunch competition with a friend.

£1,105 Installation



#### **Double Slalom Skier**

Develop your balance as you ski and slalom back and forth! This exercise is great for flexibility and movement.



#### Rower

Work against your body weight and train your chest and shoulders with this outdoor rowing machine.



## Double Pull Up

Build up your strength and get the blood pumping with our double pull up.







## **Double Squat Push**

Engage your quads, hamstrings, and glutes in this gently squat exercise. Chat opposite a friend as you work out!



## Sky Walker

Get your steps in with this outdoor elliptical! This machine is perfect for raising your heart rate and getting your blood pumping.



#### Horse

Increase your heart rate and balance with this machine.







## **Parallel Bars**

Build strength and balance with the parallel bars.



£979 Installation



#### Tai Chi Discs

Are you looking for a fun way to work out your arms and shoulders? Our Tai Chi Discs are perfect for this.





#### **CARDIO BUNDLE**

For up to 9 Users



The cardio bundle comes with our Double Health Walker, Double Slalom Skier, Skywalker, Bicycle, and Rower. These five pieces of equipment will get your heart