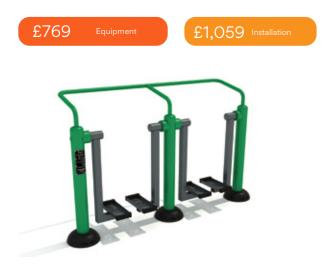

#### **Double Health Walker**

Walk alongside a friend as you gently do a cardio workout on our double health walker. Ideal for older folks still passionate about exercise!