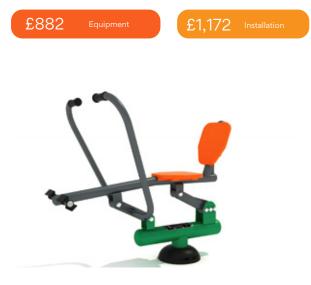

#### Rower

Work against your body weight and train your chest and shoulders with this outdoor rowing machine.