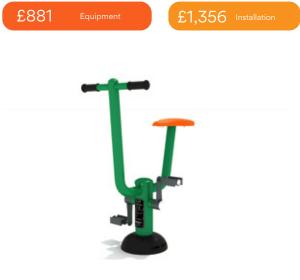

#### Bicycle

A classic static bicycle, perfect for raising the heart rate and working up a sweat.