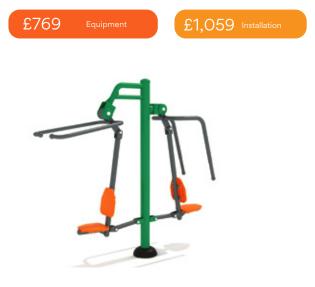

## Combi Pull and Push Power Challenger

Push (or pull) yourself to the limit with this combination challenger machine. Work out your shoulders and pecs and start feeling stronger.